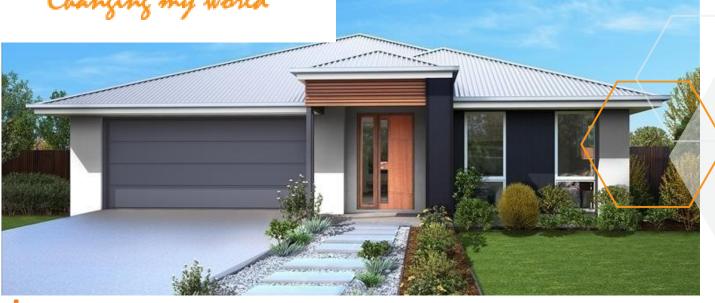

## **House & Land Package**

## \$670,149 FIXED PRICE\*

1036 Diablo Place "Pinnacle Estate"

Lot Size: 505m<sup>2</sup> | 14m x 29m

## Avalon 230 F 2(230.66m<sup>2</sup>)

## **FEATURES**

- ✓ Four bedrooms + Study . Bed 1 includes a WIR and an Ensuite.
- ✓ Open plan Dining, Lounge, plus separate lounge.
- ✓ Covered Alfresco roof. Outdoor living spaces.
- ✓ Kitchen with island bench breakfast bar.
- ✓ Actron 9kW ducted reverse cycled air conditioning package.
- ✓ Beacon Commercial recessed LED lighting throughout.
- ✓ CSR Bradford Gold R3.0 ceiling batts and R2.0 wall batts.
- ✓ Carpet Court carpet with 7mm foam underlay to bedrooms.
- ✓ Carpet Court hybrid flooring to main floor and halls.
- Reece Mizu Soothe fixtures including white freestanding bath.
- ✓ Schlage SL3 triple function door handle to Entry.
- ✓ Clipsal Iconic switches and power points internally.
- ✓ Digital television antenna with booster (if required).
- ✓ PGH face brick façade with Colorbond roof, fascia and
- ✓ Rheem 6 star gas instantaneous hot water system.
- ✓ Kingspan 3000L slimline rainwater with submersible nump.
- ✓ Flick-Anticimex perimeter termite barrier.
- ✓ Rotary clothesline and freestanding letterbox.
- ✓ 150m2 kikuyu turf.