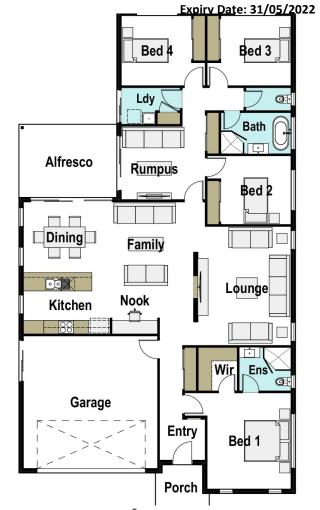

## Avalon 230 F 2(230.66m<sup>2</sup>)

## **FEATURES**

- ✓ Four bedrooms + Study . Bed 1 includes a WIR and an Ensuite.
- ✓ Open plan Dining, Lounge, plus separate lounge.
- ✓ Covered Alfresco roof. Outdoor living spaces.
- ✓ Kitchen with island bench breakfast bar.
- ✓ Actron 9kW ducted reverse cycled air conditioning package.
- ✓ Beacon Commercial recessed LED lighting throughout.
- ✓ CSR Bradford Gold R3.0 ceiling batts and R2.0 wall batts.
- ✓ Carpet Court carpet with 7mm foam underlay to bedrooms.
- ✓ Carpet Court hybrid flooring to main floor and halls.
- Reece Mizu Soothe fixtures including white freestanding bath.
- ✓ Schlage SL3 triple function door handle to Entry.
- ✓ Clipsal Iconic switches and power points internally.
- ✓ Digital television antenna with booster (if required).
- ✓ PGH face brick façade with Colorbond roof, fascia and
- ✓ Rheem 6 star gas instantaneous hot water system.
- ✓ Kingspan 3000L slimline rainwater with submersible nump.
- ✓ Flick-Anticimex perimeter termite barrier.
- ✓ Rotary clothesline and freestanding letterbox.
- ✓ 150m2 kikuyu turf.