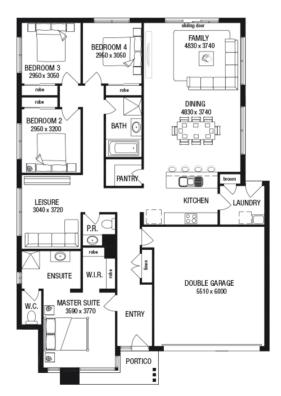

Floor plan and standard specification shown. Floor plan may not re ect developer guidelines.

Package price excludes external lighting, telephone service, customer account opening fees, stamp duty on land, legal fees and conveyancing costs including titles and property report. Carpet and timber laminate Category 1 selection from ABC's set of colour scheme selections. Australian Building Company reserves the right to alter the images or descriptions without notice. See australianbuildingcompany.com.au for full details of standard inclusions and/or terms and conditions. All home & land packages are subject to developer approval. Land prices and availability are subject to change without notice. Newfield Real Estate Pty Ltd (ACN 159 312 722), Licence number 028051L. Package Printed Date: 10/03/2022 Price Region: Ballarat