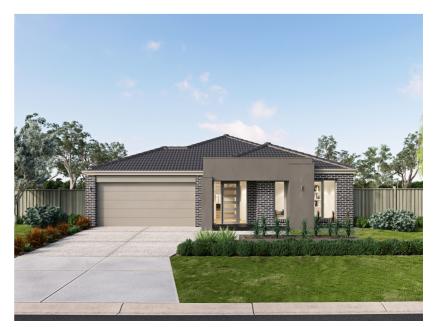

**Urban Facade** 

Lloyd 23

**Pinnacle Estate** 

Lot 1020 Kimball Street Smythes Creek

2

**2** 350m<sup>2</sup>

Price From

\$549,655\*

## Package Includes:

- Stylish laminate flooring to entry, kitchen, family and dining^
- · Stainless steel oven
- Stainless steel glass canopy range hood
- · Stainless steel cooktop
- · Stylish facade as shown
- · Council and developer guidelines
- BAL 12.5 requirements
- Typical Site Costs+