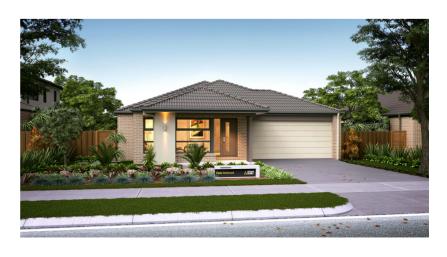

Vista Facade

## Mansfield 23

## Package Includes:

- Stylish laminate flooring to entry, kitchen, family and dining^
- · Stainless steel oven
- Stainless steel glass canopy range hood
- · Stainless steel cooktop
- · Stylish facade as shown
- · Council and developer guidelines
- BAL 12.5 requirements
- Typical Site Costs+