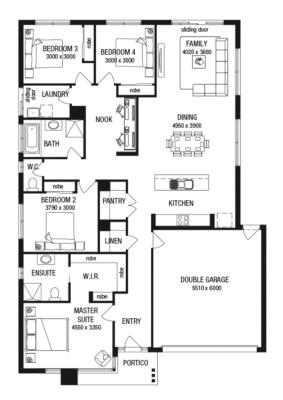

## Mansfield 23

## **Pinnacle Estate**

Lot 1021 Kimball Street Smythes Creek

2

**2 392**m<sup>2</sup>

Price From

\$567,226\*

Floor plan and standard specification shown. Floor plan may not re ect developer guidelines.

Package price excludes external lighting, telephone service, customer account opening fees, stamp duty on land, legal fees and conveyancing costs including titles and property report. \*\*Carpet and timber laminate Category 1 selection from ABC's set of colour scheme selections. Australian Building Company reserves the right to alter the images or descriptions without notice. See australianbuildingcompany.com.au for full details of standard inclusions and/or terms and conditions. All home & land packages are subject to developer approval. Land prices and availability are subject to change without notice. Newfield Real Estate Pty Ltd (ACN 159 312 722), Licence number 028051L. Package Printed
Date: 10/03/2022 Price Region: Ballarat