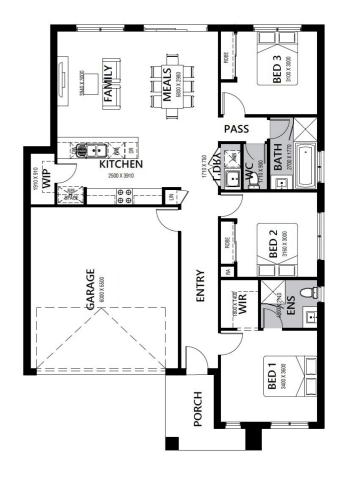

**Smythes Creek** 

16 sq  $\triangleq 3$   $\approx 2$   $\approx 2$   $\approx 2$   $\approx 297 \text{m}^2$ 

## House & Land Package

Lot 1017 Diablo Place (Pinnacle, Smythes Creek