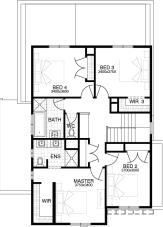

## FLOOR PLAN: CORINDI 26\_241 FACADE: MURRAY

2

urposes only and may not represent

2 🍝

RAN

FIXED PRICE \$649,931

FIRST HOME OWNERS PRICE \$639,931

2022 FINISHING TOUCHES UPGRADES DESIGNED FOR LIFE