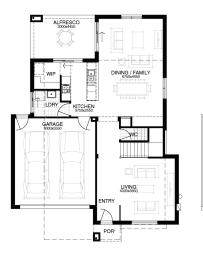

## FLOOR PLAN: CORINDI 26\_241 FACADE: MURRAY

2

urposes only and may not represent

2 🍝

RAN

FIXED PRICE \$649,931

FIRST HOME OWNERS PRICE \$639,931

2022 FINISHING TOUCHES UPGRADES DESIGNED FOR LIFE

## PACKAGE INCLUSIONS:

- DEVELOPER & COUNCIL REQS
- ▼ FLOORING THROUGHOUT
- 20MM CAESARSTONE BENCHTOP TO KITCHEN
- OVERHEAD CUPBOARDS TO KITCHEN
- 20 DOWNLIGHTS
- BRICKWORK OVER WINDOWS
- COLOURED CONCRETE DRIVEWAY UP TO 40M2
- REMOTE TO GARAGE DOOR
- NBN PROVISIONS (EXCLUDES HUB)
- ▼ TOWEL RAILS & TOILET ROLL HOLDERS