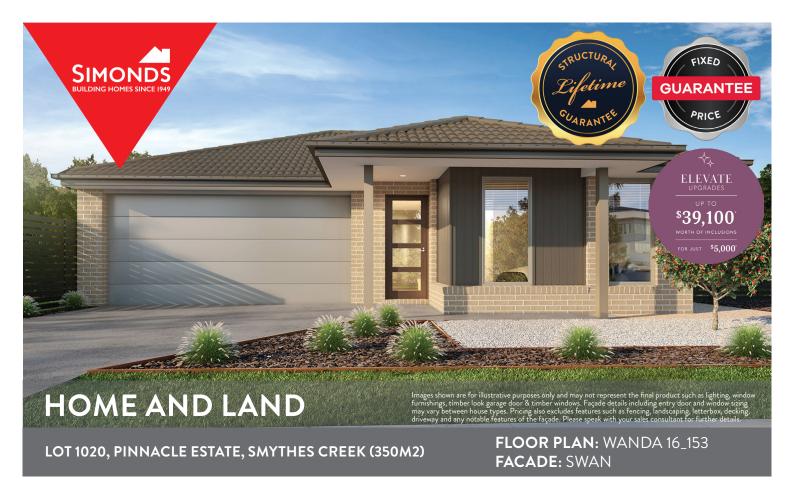

\$514,692

FIRST HOME OWNERS PRICE \$504.692

# PACKAGE INCLUSIONS:

- ▼ DEVELOPER & COUNCIL REQS
- ▼ FLOORING THROUGHOUT
- ▼ 20MM CAESARSTONE BENCHTOP TO KITCHEN
- ▼ OVERHEAD CUPBOARDS TO KITCHEN
- ▼ 20 DOWNLIGHTS
- ▼ BRICKWORK OVER WINDOWS
- ▼ COLOURED CONCRETE DRIVEWAY UP TO 40M2
- ▼ REMOTE TO GARAGE DOOR
- ▼ NBN PROVISIONS (EXCLUDES HUB)
- ▼ TOWEL RAILS & TOILET ROLL HOLDERS