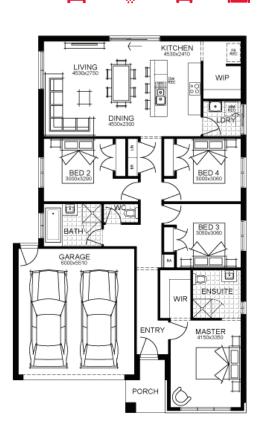

# **PACKAGE INCLUSIONS:**

- ▼ DEVELOPER & COUNCIL REQS
- ▼ FLOORING THROUGHOUT
- ▼ 20MM CAESARSTONE BENCHTOP TO KITCHEN
- ▼ OVERHEAD CUPBOARDS TO KITCHEN
- **▼** 20 DOWNLIGHTS
- ▼ BRICKWORK OVER WINDOWS
- ▼ COLOURED CONCRETE DRIVEWAY UP TO 40M2
- ▼ REMOTE TO GARAGE DOOR
- ▼ NBN PROVISIONS (EXCLUDES HUB)
- ▼ TOWEL RAILS & TOILET ROLL HOLDERS

26sq 🗍

For enquiries please contact:
John Lance

0466343184 **Simonds.com.au**  Ballarat

BALLARAT VIC 3350 john.lance@simonds.com.au

\$535,867

FIRST HOME OWNERS PRICE \$525,867