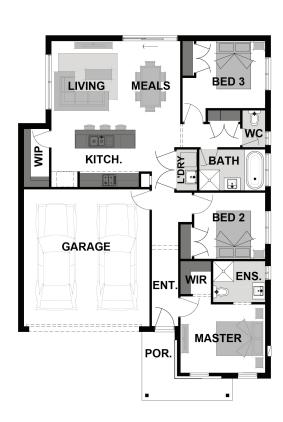

\$514,692

FIRST HOME OWNERS PRICE \$504.692

# PACKAGE INCLUSIONS:

- ▼ DEVELOPER & COUNCIL REQS
- ▼ FLOORING THROUGHOUT
- ▼ 20MM CAESARSTONE BENCHTOP TO KITCHEN
- ▼ OVERHEAD CUPBOARDS TO KITCHEN
- ▼ 20 DOWNLIGHTS
- ▼ BRICKWORK OVER WINDOWS
- ▼ COLOURED CONCRETE DRIVEWAY UP TO 40M2
- ▼ REMOTE TO GARAGE DOOR
- ▼ NBN PROVISIONS (EXCLUDES HUB)
- ▼ TOWEL RAILS & TOILET ROLL HOLDERS