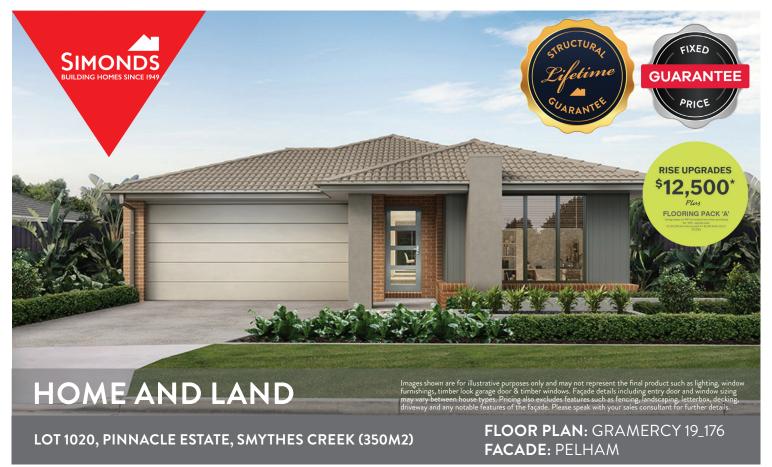

For enquiries please contact: John Lance 0466343184 Simonds.com.au Ballarat

BALLARAT VIC 3350 john.lance@simonds.com.au

19sq 📋

\$649,931

FIRST HOME OWNERS PRICE \$639,931

# PACKAGE INCLUSIONS:

- ▼ DEVELOPER & COUNCIL REQS
- ▼ FLOORING THROUGHOUT
- ▼ 20MM CAESARSTONE BENCHTOP TO KITCHEN
- ▼ OVERHEAD CUPBOARDS TO KITCHEN
- ▼ 20 LED DOWNLIGHTS
- **▼** BRICKWORK OVER WINDOWS
- ▼ 900MM APPLIANCES
- **▼** DISHWASHER
- ▼ TOWEL RAILS & TOILET ROLL HOLDERS
- ▼ REMOTE TO GARAGE DOOR