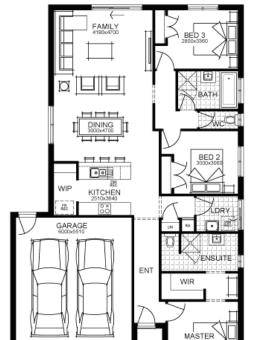

For enquiries please contact: John Lance 0466343184

Simonds.com.au

Ballarat

BALLARAT VIC 3350 john.lance@simonds.com.au

16sq 📋

\$531,591

FIRST HOME OWNERS PRICE \$521,591

# PACKAGE INCLUSIONS:

- ▼ DEVELOPER & COUNCIL REQS
- ▼ FLOORING THROUGHOUT
- ▼ 20MM CAESARSTONE BENCHTOP TO KITCHEN
- ▼ OVERHEAD CUPBOARDS TO KITCHEN
- ▼ 20 LED DOWNLIGHTS
- **▼** BRICKWORK OVER WINDOWS
- ▼ 900MM APPLIANCES
- **▼** DISHWASHER
- ▼ TOWEL RAILS & TOILET ROLL HOLDERS
- ▼ REMOTE TO GARAGE DOOR