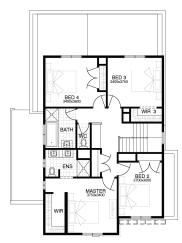

NCIL REQS
- ▼ FLOORING THROUGHOUT
- ▼ 20MM CAESARSTONE BENCHTOP TO KITCHEN
- ▼ OVERHEAD CUPBOARDS TO KITCHEN
- ▼ 20 LED DOWNLIGHTS
- **▼** BRICKWORK OVER WINDOWS
- ▼ 900MM APPLIANCES
- **▼** DISHWASHER
- ▼ TOWEL RAILS & TOILET ROLL HOLDERS
- ▼ REMOTE TO GARAGE DOOR



For enquiries please contact: John Lance 0466343184 Simonds.com.au Ballarat

BALLARAT VIC 3350 john.lance@simonds.com.au



19sq 📋



\$649,931

FIRST HOME OWNERS PRICE \$639,931





# **PACKAGE INCLUSIONS:**

- ▼ DEVELOPER & COUNCIL REQS
- ▼ FLOORING THROUGHOUT
- ▼ 20MM CAESARSTONE BENCHTOP TO KITCHEN
- ▼ OVERHEAD CUPBOARDS TO KITCHEN
- **▼** 20 DOWNLIGHTS
- ▼ BRICKWORK OVER WINDOWS
- ▼ COLOURED CONCRETE DRIVEWAY UP TO 40M2
- ▼ REMOTE TO GARAGE DOOR
- ▼ NBN PROVISIONS (EXCLUDES HUB)
- ▼ TOWEL RAILS & TOILET ROLL HOLDERS





26sq 🗍

For enquiries please contact:
John Lance

0466343184 **Simonds.com.au**  Ballarat

BALLARAT VIC 3350 john.lance@simonds.com.au





\$535,867

FIRST HOME OWNERS PRICE \$525,867



# PACKAGE INCLUSIONS:

- ▼ DEVELOPER & COUNCIL REQS
- ▼ FLOORING THROUGHOUT
- ▼ 20MM CAESARSTONE BENCHTOP TO KITCHEN
- ▼ OVERHEAD CUPBOARDS TO KITCHEN
- **▼ 20 LED DOWNLIGHTS**
- ▼ BRICKWORK OVER WINDOWS
- ▼ 900MM APPLIANCES
- **▼** DISHWASHER
- ▼ TOWEL RAILS & TOILET ROLL HOLDERS
- ▼ REMOTE TO GARAGE DOOR



For enquiries please contact: John Lance 0466343184 Simonds.com.au Ballarat

BALLARAT VIC 3350 john.lance@simonds.com.au



19sq 🗍



\$526,255

FIRST HOME OWNERS PRICE \$516,255



# PACKAGE INCLUSIONS:

- ▼ DEVELOPER & COUNCIL REQS
- ▼ FLOORING THROUGHOUT
- ▼ 20MM CAESARSTONE BENCHTOP TO KITCHEN