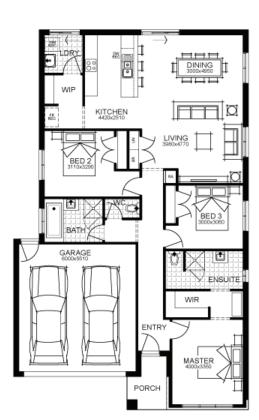

NCIL REQS
- ▼ FLOORING THROUGHOUT
- ▼ 20MM CAESARSTONE BENCHTOP TO KITCHEN
- ▼ OVERHEAD CUPBOARDS TO KITCHEN
- **▼** 20 DOWNLIGHTS
- ▼ BRICKWORK OVER WINDOWS
- ▼ COLOURED CONCRETE DRIVEWAY UP TO 40M2
- ▼ REMOTE TO GARAGE DOOR
- ▼ NBN PROVISIONS (EXCLUDES HUB)
- ▼ TOWEL RAILS & TOILET ROLL HOLDERS





26sq 🗍

For enquiries please contact:
John Lance

0466343184 **Simonds.com.au**  Ballarat

BALLARAT VIC 3350 john.lance@simonds.com.au





\$535,867

FIRST HOME OWNERS PRICE \$525,867



# PACKAGE INCLUSIONS:

- ▼ DEVELOPER & COUNCIL REQS
- ▼ FLOORING THROUGHOUT
- ▼ 20MM CAESARSTONE BENCHTOP TO KITCHEN
- ▼ OVERHEAD CUPBOARDS TO KITCHEN
- **▼ 20 LED DOWNLIGHTS**
- ▼ BRICKWORK OVER WINDOWS
- ▼ 900MM APPLIANCES
- **▼** DISHWASHER
- ▼ TOWEL RAILS & TOILET ROLL HOLDERS
- ▼ REMOTE TO GARAGE DOOR



For enquiries please contact: John Lance 0466343184 Simonds.com.au Ballarat

BALLARAT VIC 3350 john.lance@simonds.com.au



19sq 🗍



\$526,255

FIRST HOME OWNERS PRICE \$516,255



# PACKAGE INCLUSIONS:

- ▼ DEVELOPER & COUNCIL REQS
- ▼ FLOORING THROUGHOUT
- ▼ 20MM CAESARSTONE BENCHTOP TO KITCHEN
- ▼ OVERHEAD CUPBOARDS TO KITCHEN
- **▼ 20 LED DOWNLIGHTS**
- ▼ BRICKWORK OVER WINDOWS
- ▼ 900MM APPLIANCES
- **▼** DISHWASHER
- ▼ TOWEL RAILS & TOILET ROLL HOLDERS
- ▼ REMOTE TO GARAGE DOOR



PORCH

For enquiries please contact: John Lance 0466343184

Simonds.com.au

Ballarat

BALLARAT VIC 3350 john.lance@simonds.com.au



18sq 📋