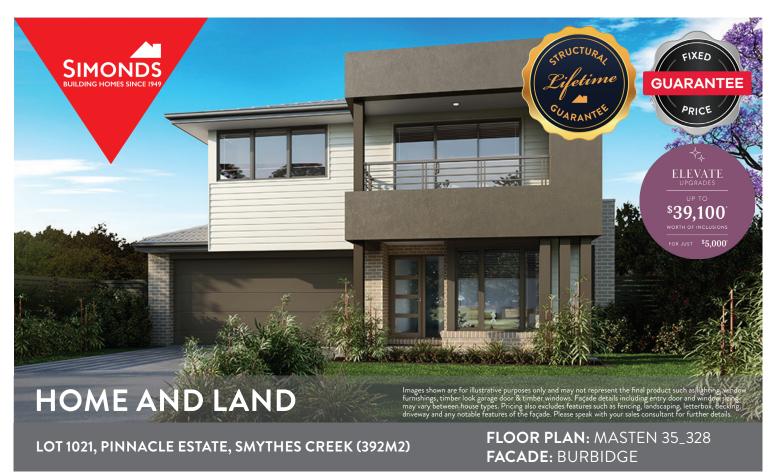

\$715,250

FIRST HOME OWNERS PRICE \$705,250

## **PACKAGE INCLUSIONS:**

- ▼ DEVELOPER & COUNCIL REQS
- ▼ FLOORING THROUGHOUT
- ▼ 20MM CAESARSTONE BENCHTOP TO KITCHEN
- ▼ OVERHEAD CUPBOARDS TO KITCHEN
- ▼ 20 DOWNLIGHTS
- ▼ BRICKWORK OVER WINDOWS
- ▼ COLOURED CONCRETE DRIVEWAY UP TO 40M2
- ▼ REMOTE TO GARAGE DOOR
- ▼ NBN PROVISIONS (EXCLUDES HUB)
- ▼ TOWEL RAILS & TOILET ROLL HOLDERS