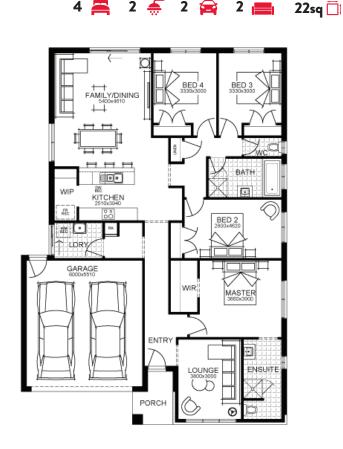

\$715,250

FIRST HOME OWNERS PRICE \$705,250

## **PACKAGE INCLUSIONS:**

- ▼ DEVELOPER & COUNCIL REQS
- ▼ FLOORING THROUGHOUT
- ▼ 20MM CAESARSTONE BENCHTOP TO KITCHEN
- ▼ OVERHEAD CUPBOARDS TO KITCHEN
- ▼ 20 DOWNLIGHTS
- ▼ BRICKWORK OVER WINDOWS
- ▼ COLOURED CONCRETE DRIVEWAY UP TO 40M2
- ▼ REMOTE TO GARAGE DOOR
- ▼ NBN PROVISIONS (EXCLUDES HUB)
- ▼ TOWEL RAILS & TOILET ROLL HOLDERS