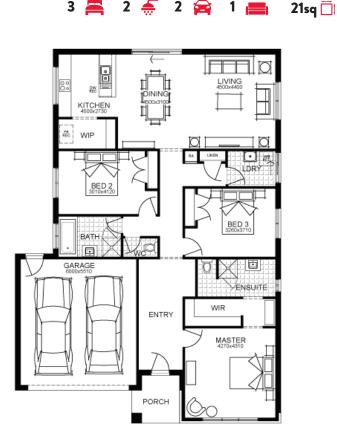

PER & COUNCIL REQS
- ▼ FLOORING THROUGHOUT
- ▼ 20MM CAESARSTONE BENCHTOP TO KITCHEN
- ▼ OVERHEAD CUPBOARDS TO KITCHEN
- **▼** 20 DOWNLIGHTS
- **▼** BRICKWORK OVER WINDOWS
- ▼ COLOURED CONCRETE DRIVEWAY UP TO 40M2
- ▼ REMOTE TO GARAGE DOOR
- ▼ NBN PROVISIONS (EXCLUDES HUB)
- ▼ TOWEL RAILS & TOILET ROLL HOLDERS



For enquiries please contact: John Lance 0466343184

Simonds.com.au

Ballarat

BALLARAT VIC 3350 john.lance@simonds.com.au





\$569,311

FIRST HOME OWNERS PRICE \$559.311



## PACKAGE INCLUSIONS:

- ▼ DEVELOPER & COUNCIL REQS
- ▼ FLOORING THROUGHOUT
- ▼ 20MM CAESARSTONE BENCHTOP TO KITCHEN
- ▼ OVERHEAD CUPBOARDS TO KITCHEN
- **▼ 20 LED DOWNLIGHTS**
- ▼ BRICKWORK OVER WINDOWS
- ▼ 900MM APPLIANCES
- **▼** DISHWASHER
- ▼ TOWEL RAILS & TOILET ROLL HOLDERS
- ▼ REMOTE TO GARAGE DOOR



For enquiries please contact: John Lance 0466343184 Simonds.com.au Ballarat

BALLARAT VIC 3350 john.lance@simonds.com.au





\$566,382

FIRST HOME OWNERS PRICE \$556,382



## PACKAGE INCLUSIONS:

- ▼ DEVELOPER & COUNCIL REQS
- ▼ FLOORING THROUGHOUT
- ▼ 20MM CAESARSTONE BENCHTOP TO KITCHEN
- ▼ OVERHEAD CUPBOARDS TO KITCHEN
- **▼ 20 LED DOWNLIGHTS**
- ▼ BRICKWORK OVER WINDOWS
- ▼ 900MM APPLIANCES
- **▼** DISHWASHER
- ▼ TOWEL RAILS & TOILET ROLL HOLDERS
- ▼ REMOTE TO GARAGE DOOR



For enquiries please contact: John Lance 0466343184 Simonds.com.au Ballarat

BALLARAT VIC 3350 john.lance@simonds.com.au