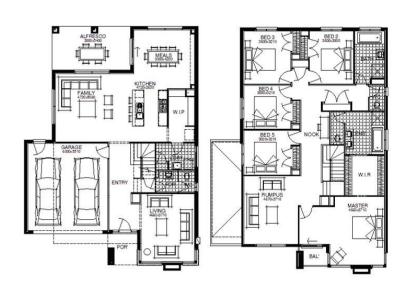

\$715,250

FIRST HOME OWNERS PRICE \$705,250



## **PACKAGE INCLUSIONS:**

- ▼ DEVELOPER & COUNCIL REQS
- ▼ FLOORING THROUGHOUT
- ▼ 20MM CAESARSTONE BENCHTOP TO KITCHEN
- ▼ OVERHEAD CUPBOARDS TO KITCHEN
- ▼ 20 DOWNLIGHTS
- ▼ BRICKWORK OVER WINDOWS
- ▼ COLOURED CONCRETE DRIVEWAY UP TO 40M2
- ▼ REMOTE TO GARAGE DOOR
- ▼ NBN PROVISIONS (EXCLUDES HUB)
- ▼ TOWEL RAILS & TOILET ROLL HOLDERS



For enquiries please contact:
John Lance
0466343184
Simonds.com.au

Ballarat

BALLARAT VIC 3350 john.lance@simonds.com.au



35sq 📋



\$578,421

FIRST HOME OWNERS PRICE \$568,421



## PACKAGE INCLUSIONS:

- ▼ DEVELOPER & COUNCIL REQS
- ▼ FLOORING THROUGHOUT
- ▼ 20MM CAESARSTONE BENCHTOP TO KITCHEN
- ▼ OVERHEAD CUPBOARDS TO KITCHEN
- **▼** 20 DOWNLIGHTS
- **▼** BRICKWORK OVER WINDOWS
- ▼ COLOURED CONCRETE DRIVEWAY UP TO 40M2
- ▼ REMOTE TO GARAGE DOOR
- ▼ NBN PROVISIONS (EXCLUDES HUB)
- ▼ TOWEL RAILS & TOILET ROLL HOLDERS



For enquiries please contact: John Lance 0466343184

Simonds.com.au

Ballarat

BALLARAT VIC 3350 john.lance@simonds.com.au





\$569,311

FIRST HOME OWNERS PRICE \$559.311



## PACKAGE INCLUSIONS:

- ▼ DEVELOPER & COUNCIL REQS
- ▼ FLOORING THROUGHOUT
- ▼ 20MM CAESA