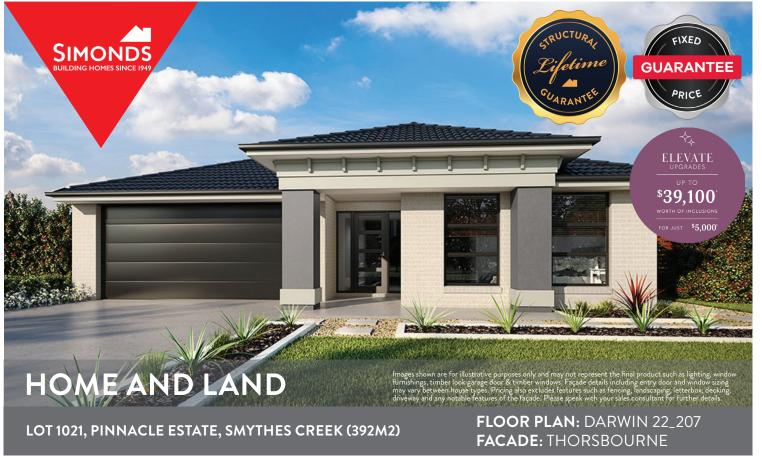

For enquiries please contact:
John Lance
0466343184
Simonds.com.au

Ballarat

BALLARAT VIC 3350 john.lance@simonds.com.au

35sq 📋

\$578,421

FIRST HOME OWNERS PRICE \$568,421

## PACKAGE INCLUSIONS:

- ▼ DEVELOPER & COUNCIL REQS
- ▼ FLOORING THROUGHOUT
- ▼ 20MM CAESARSTONE BENCHTOP TO KITCHEN
- ▼ OVERHEAD CUPBOARDS TO KITCHEN
- **▼** 20 DOWNLIGHTS
- **▼** BRICKWORK OVER WINDOWS
- ▼ COLOURED CONCRETE DRIVEWAY UP TO 40M2
- ▼ REMOTE TO GARAGE DOOR
- ▼ NBN PROVISIONS (EXCLUDES HUB)
- ▼ TOWEL RAILS & TOILET ROLL HOLDERS