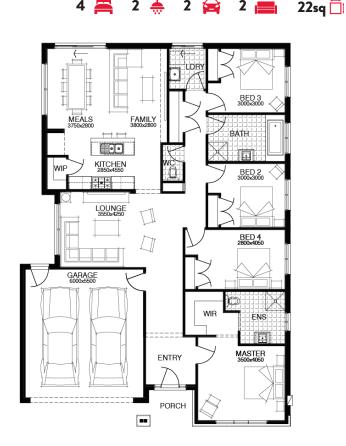

OUGHOUT
- ▼ 20MM CAESARSTONE BENCHTOP TO KITCHEN
- ▼ OVERHEAD CUPBOARDS TO KITCHEN
- ▼ 20 DOWNLIGHTS
- ▼ BRICKWORK OVER WINDOWS
- ▼ COLOURED CONCRETE DRIVEWAY UP TO 40M2
- ▼ REMOTE TO GARAGE DOOR
- ▼ NBN PROVISIONS (EXCLUDES HUB)
- ▼ TOWEL RAILS & TOILET ROLL HOLDERS



For enquiries please contact:
John Lance
0466343184
Simonds.com.au

Ballarat

BALLARAT VIC 3350 john.lance@simonds.com.au



35sq 📋



\$578,421

FIRST HOME OWNERS PRICE \$568,421



## PACKAGE INCLUSIONS:

- ▼ DEVELOPER & COUNCIL REQS
- ▼ FLOORING THROUGHOUT
- ▼ 20MM CAESARSTONE BENCHTOP TO KITCHEN
- ▼ OVERHEAD CUPBOARDS TO KITCHEN
- **▼** 20 DOWNLIGHTS
- **▼** BRICKWORK OVER WINDOWS
- ▼ COLOURED CONCRETE DRIVEWAY UP TO 40M2
- ▼ REMOTE TO GARAGE DOOR
- ▼ NBN PROVISIONS (EXCLUDES HUB)
- ▼ TOWEL RAILS & TOILET ROLL HOLDERS



For enquiries please contact: John Lance 0466343184

Simonds.com.au

Ballarat

BALLARAT VIC 3350 john.lance@simonds.com.au





\$569,311

FIRST HOME OWNERS PRICE \$559.311



## PACKAGE INCLUSIONS:

- ▼ DEVELOPER & COUNCIL REQS
- ▼ FLOORING THROUGHOUT
- ▼ 20MM CAESARSTONE BENCHTOP TO KITCHEN
- ▼ OVERHEAD CUPBOARDS TO KITCHEN
- **▼ 20 LED DOWNLIGHTS**
- ▼ BRICKWORK OVER WINDOWS
- ▼ 900MM APPLIANCES
- **▼** DISHWASHER
- ▼ TOWEL RAILS & TOILET ROLL HOLDERS
- ▼ REMOTE TO GARAGE DOOR



For enquiries please contact: John Lance 0466343184 Simonds.com.au Ballarat

BALLARAT VIC 3350 john.lance@simonds.com.au





\$566,382

FIRST HOME OWNERS PRICE \$556,382



## PACKAGE INCLUSIONS:

- ▼ DEVELOPER & COUNCIL REQS
- ▼ FLOORING THROUGHOUT
- ▼ 20MM CAESARSTONE BENCHTOP TO KITCHEN
- ▼ OVERHEAD CUPBO