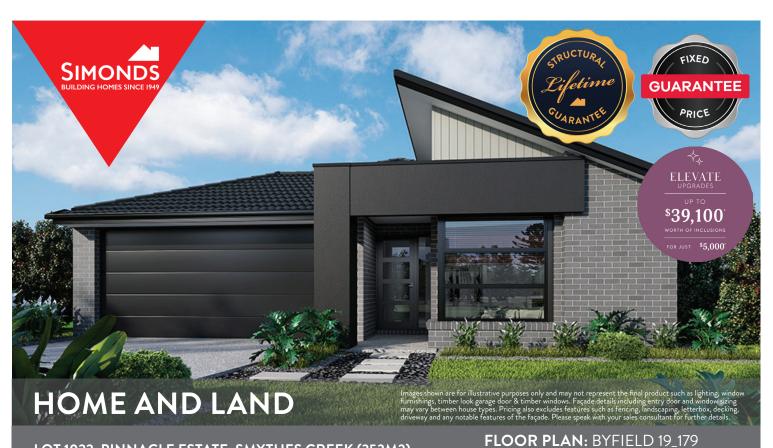

LOT 1022, PINNACLE ESTATE, SMYTHES CREEK (353M2)

FACADE: STIRLING

2 🚄

2 🚘

1 💻

19sq 📋

3 🦰