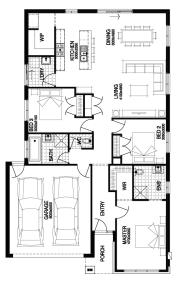

## PACKAGE INCLUSIONS:

- DEVELOPER & COUNCIL REQS
- FLOORING THROUGHOUT
- 20MM CAESARSTONE BENCHTOP TO KITCHEN
- OVERHEAD CUPBOARDS TO KITCHEN
- 20 DOWNLIGHTS
- BRICKWORK OVER WINDOWS
- COLOURED CONCRETE DRIVEWAY UP TO 40M2
- REMOTE TO GARAGE DOOR
- NBN PROVISIONS (EXCLUDES HUB)
- ▼ TOWEL RAILS & TOILET ROLL HOLDERS