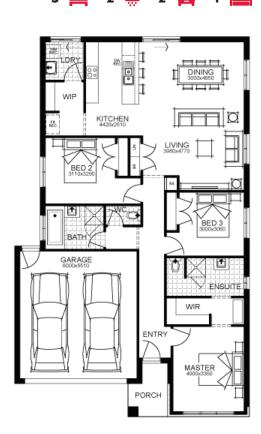

## PACKAGE INCLUSIONS:

- ▼ DEVELOPER & COUNCIL REQS
- ▼ FLOORING THROUGHOUT
- ▼ 20MM CAESARSTONE BENCHTOP TO KITCHEN
- ▼ OVERHEAD CUPBOARDS TO KITCHEN
- ▼ 20 LED DOWNLIGHTS
- ▼ BRICKWORK OVER WINDOWS
- ▼ 900MM APPLIANCES
- **▼** DISHWASHER
- ▼ TOWEL RAILS & TOILET ROLL HOLDERS
- ▼ REMOTE TO GARAGE DOOR



For enquiries please contact: John Lance 0466343184 Simonds.com.au Ballarat

BALLARAT VIC 3350 john.lance@simonds.com.au



18sq 📋



\$530,791

FIRST HOME OWNERS PRICE \$520,791



## PACKAGE INCLUSIONS:

- ▼ DEVELOPER & COUNCIL REQS
- ▼ FLOORING THROUGHOUT
- ▼ 20MM CAESARSTONE BENCHTOP TO KITCHEN
- ▼ OVERHEAD CUPBOARDS TO KITCHEN
- **▼ 20 LED DOWNLIGHTS**
- ▼ BRICKWORK OVER WINDOWS
- ▼ 900MM APPLIANCES
- **▼** DISHWASHER
- ▼ TOWEL RAILS & TOILET ROLL HOLDERS
- ▼ REMOTE TO GARAGE DOOR



For enquiries please contact: John Lance 0466343184 Simonds.com.au Ballarat

BALLARAT VIC 3350 john.lance@simonds.com.au



19sq 📋