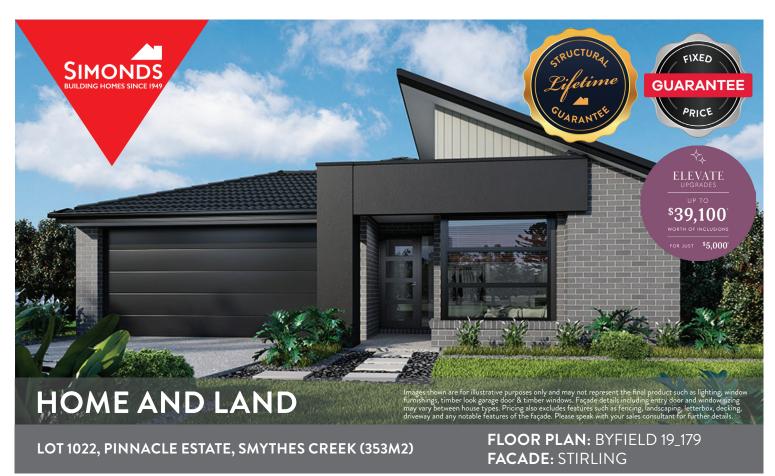

## **PACKAGE INCLUSIONS:**

- ▼ DEVELOPER & COUNCIL REQS
- ▼ FLOORING THROUGHOUT
- ▼ 20MM CAESARSTONE BENCHTOP TO KITCHEN
- ▼ OVERHEAD CUPBOARDS TO KITCHEN
- ▼ 20 DOWNLIGHTS
- ▼ BRICKWORK OVER WINDOWS
- ▼ COLOURED CONCRETE DRIVEWAY UP TO 40M2
- ▼ REMOTE TO GARAGE DOOR
- ▼ NBN PROVISIONS (EXCLUDES HUB)
- ▼ TOWEL RAILS & TOILET ROLL HOLDERS

For enquiries please contact:
John Lance

0466343184 **Simonds.com.au** 

Ballarat

BALLARAT VIC 3350 john.lance@simonds.com.au

19sq 📋

\$533,297

FIRST HOME OWNERS PRICE \$523,297