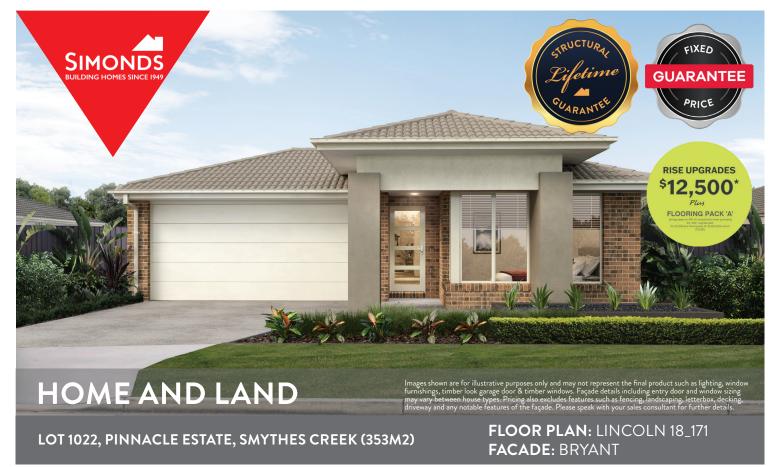

\$539,660

FIRST HOME OWNERS PRICE \$529,660

## PACKAGE INCLUSIONS:

- ▼ DEVELOPER & COUNCIL REQS
- ▼ FLOORING THROUGHOUT
- ▼ 20MM CAESARSTONE BENCHTOP TO KITCHEN
- ▼ OVERHEAD CUPBOARDS TO KITCHEN
- **▼ 20 LED DOWNLIGHTS**
- ▼ BRICKWORK OVER WINDOWS
- ▼ 900MM APPLIANCES
- **▼** DISHWASHER
- ▼ TOWEL RAILS & TOILET ROLL HOLDERS
- ▼ REMOTE TO GARAGE DOOR

For enquiries please contact: John Lance 0466343184 Simonds.com.au Ballarat

BALLARAT VIC 3350 john.lance@simonds.com.au

19sq 🗍

\$546,580

FIRST HOME OWNERS PRICE \$536,580