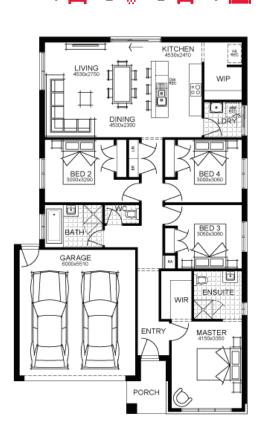

\$539,660

FIRST HOME OWNERS PRICE \$529,660

## PACKAGE INCLUSIONS:

- ▼ DEVELOPER & COUNCIL REQS
- ▼ FLOORING THROUGHOUT
- ▼ 20MM CAESARSTONE BENCHTOP TO KITCHEN
- ▼ OVERHEAD CUPBOARDS TO KITCHEN
- **▼ 20 LED DOWNLIGHTS**
- ▼ BRICKWORK OVER WINDOWS
- ▼ 900MM APPLIANCES
- **▼** DISHWASHER
- ▼ TOWEL RAILS & TOILET ROLL HOLDERS
- ▼ REMOTE TO GARAGE DOOR

For enquiries please contact: John Lance 0466343184 Simonds.com.au Ballarat

BALLARAT VIC 3350 john.lance@simonds.com.au

19sq 🗍

\$546,580

FIRST HOME OWNERS PRICE \$536,580