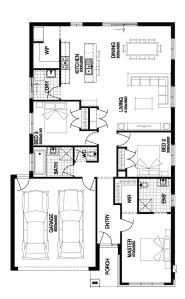

\$539,660

FIRST HOME OWNERS PRICE \$529,660

## PACKAGE INCLUSIONS:

- ▼ DEVELOPER & COUNCIL REQS
- ▼ FLOORING THROUGHOUT
- ▼ 20MM CAESARSTONE BENCHTOP TO KITCHEN
- ▼ OVERHEAD CUPBOARDS TO KITCHEN
- **▼ 20 LED DOWNLIGHTS**
- ▼ BRICKWORK OVER WINDOWS
- ▼ 900MM APPLIANCES
- **▼** DISHWASHER
- ▼ TOWEL RAILS & TOILET ROLL HOLDERS
- ▼ REMOTE TO GARAGE DOOR

For enquiries please contact: John Lance 0466343184 Simonds.com.au Ballarat

BALLARAT VIC 3350 john.lance@simonds.com.au

19sq 🗍

\$546,580

FIRST HOME OWNERS PRICE \$536,580