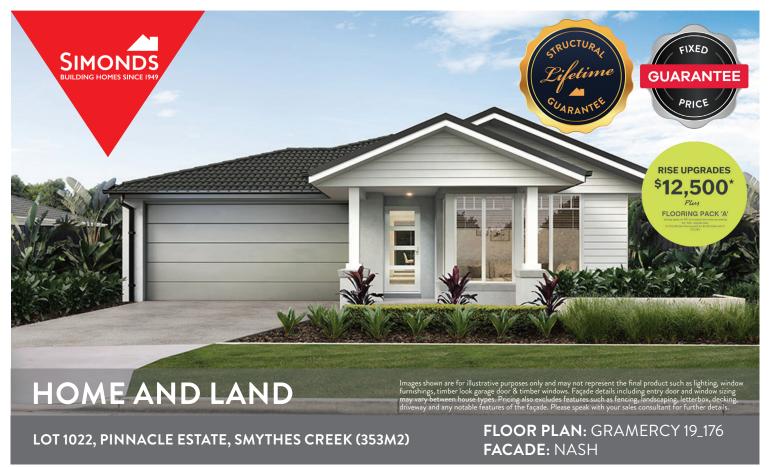

\$539,660

FIRST HOME OWNERS PRICE \$529,660

## PACKAGE INCLUSIONS:

- ▼ DEVELOPER & COUNCIL REQS
- ▼ FLOORING THROUGHOUT
- ▼ 20MM CAESARSTONE BENCHTOP TO KITCHEN
- ▼ OVERHEAD CUPBOARDS TO KITCHEN
- **▼ 20 LED DOWNLIGHTS**
- ▼ BRICKWORK OVER WINDOWS
- ▼ 900MM APPLIANCES
- **▼** DISHWASHER
- ▼ TOWEL RAILS & TOILET ROLL HOLDERS
- ▼ REMOTE TO GARAGE DOOR

For enquiries please contact: John Lance 0466343184 Simonds.com.au Ballarat

BALLARAT VIC 3350 john.lance@simonds.com.au

19sq 🗍

\$546,580

FIRST HOME OWNERS PRICE \$536,580