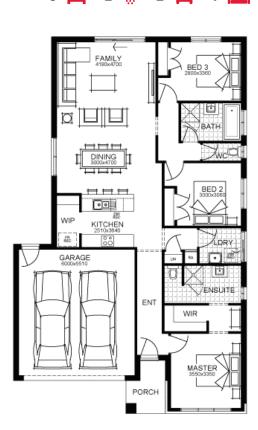

## **PACKAGE INCLUSIONS:**

- ▼ DEVELOPER & COUNCIL REQS
- ▼ FLOORING THROUGHOUT
- ▼ 20MM CAESARSTONE BENCHTOP TO KITCHEN
- ▼ OVERHEAD CUPBOARDS TO KITCHEN
- ▼ 20 DOWNLIGHTS
- ▼ BRICKWORK OVER WINDOWS
- ▼ COLOURED CONCRETE DRIVEWAY UP TO 40M2
- ▼ REMOTE TO GARAGE DOOR
- ▼ NBN PROVISIONS (EXCLUDES HUB)
- ▼ TOWEL RAILS & TOILET ROLL HOLDERS

For enquiries please contact:
John Lance

0466343184 **Simonds.com.au** 

Ballarat

BALLARAT VIC 3350 john.lance@simonds.com.au

19sq 📋

\$533,297

FIRST HOME OWNERS PRICE \$523,297