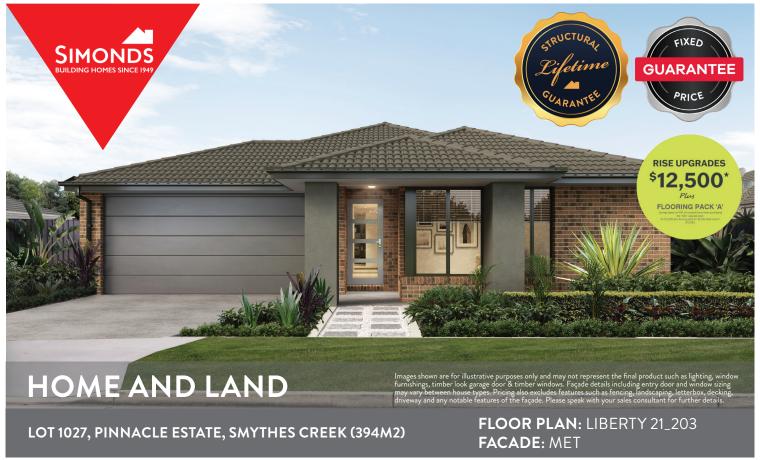

\$569,152

FIRST HOME OWNERS PRICE \$559.152

## PACKAGE INCLUSIONS:

- ▼ DEVELOPER & COUNCIL REQS
- ▼ FLOORING THROUGHOUT
- ▼ 20MM CAESARSTONE BENCHTOP TO KITCHEN
- ▼ OVERHEAD CUPBOARDS TO KITCHEN
- **▼ 20 LED DOWNLIGHTS**
- ▼ BRICKWORK OVER WINDOWS
- ▼ 900MM APPLIANCES
- **▼** DISHWASHER
- ▼ TOWEL RAILS & TOILET ROLL HOLDERS
- ▼ REMOTE TO GARAGE DOOR

For enquiries please contact: John Lance 0466343184 Simonds.com.au Ballarat

BALLARAT VIC 3350 john.lance@simonds.com.au

\$562,314

FIRST HOME OWNERS PRICE \$552,314