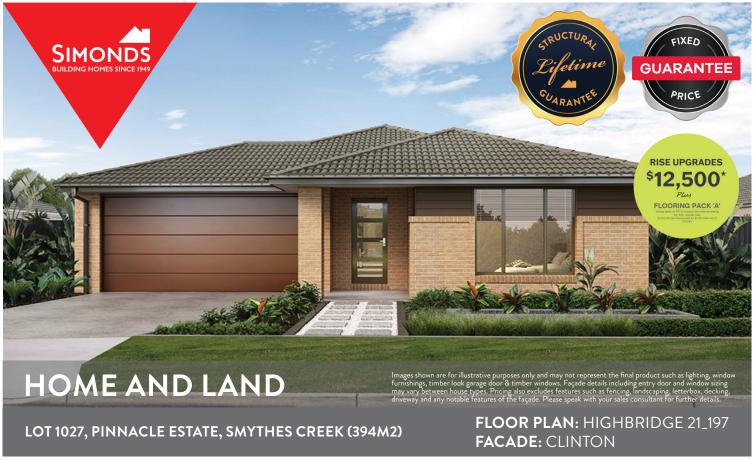

## PACKAGE INCLUSIONS:

- ▼ DEVELOPER & COUNCIL REQS
- ▼ FLOORING THROUGHOUT
- ▼ 20MM CAESARSTONE BENCHTOP TO KITCHEN
- ▼ OVERHEAD CUPBOARDS TO KITCHEN
- **▼ 20 LED DOWNLIGHTS**
- **▼** BRICKWORK OVER WINDOWS
- ▼ 900MM APPLIANCES
- **▼** DISHWASHER
- ▼ TOWEL RAILS & TOILET ROLL HOLDERS
- ▼ REMOTE TO GARAGE DOOR

For enquiries please contact: John Lance 0466343184

Simonds.com.au

Ballarat

BALLARAT VIC 3350 john.lance@simonds.com.au

\$572,138

FIRST HOME OWNERS PRICE \$562,138