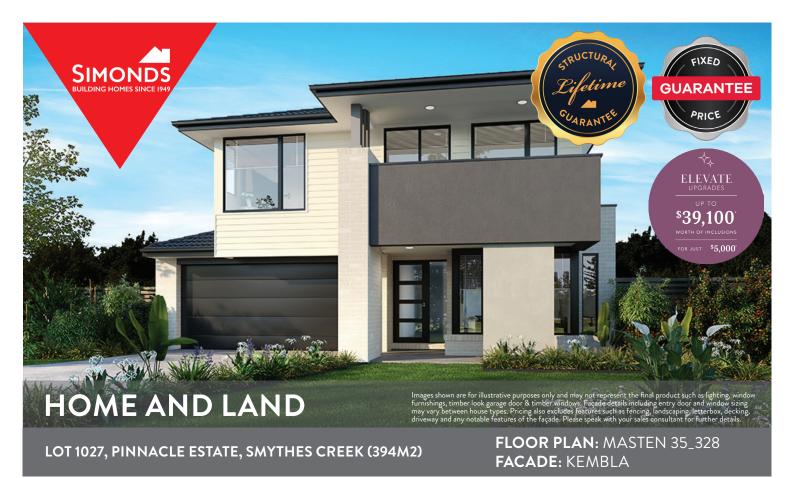

For enquiries please contact: John Lance 0466343184

Simonds.com.au

Ballarat

BALLARAT VIC 3350 john.lance@simonds.com.au

\$714,417

FIRST HOME OWNERS PRICE \$704,417

## **PACKAGE INCLUSIONS:**

- ▼ DEVELOPER & COUNCIL REQS
- ▼ FLOORING THROUGHOUT
- ▼ 20MM CAESARSTONE BENCHTOP TO KITCHEN
- ▼ OVERHEAD CUPBOARDS TO KITCHEN
- ▼ 20 DOWNLIGHTS
- ▼ BRICKWORK OVER WINDOWS
- ▼ COLOURED CONCRETE DRIVEWAY UP TO 40M2
- ▼ REMOTE TO GARAGE DOOR
- ▼ NBN PROVISIONS (EXCLUDES HUB)
- ▼ TOWEL RAILS & TOILET ROLL HOLDERS