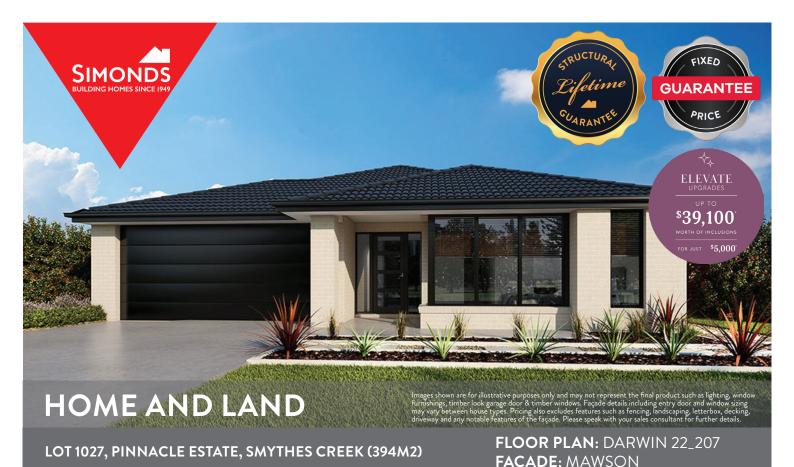

\$569,152

FIRST HOME OWNERS PRICE \$559.152

## PACKAGE INCLUSIONS:

- ▼ DEVELOPER & COUNCIL REQS
- ▼ FLOORING THROUGHOUT
- ▼ 20MM CAESARSTONE BENCHTOP TO KITCHEN
- ▼ OVERHEAD CUPBOARDS TO KITCHEN
- **▼ 20 LED DOWNLIGHTS**
- ▼ BRICKWORK OVER WINDOWS
- ▼ 900MM APPLIANCES
- **▼** DISHWASHER
- ▼ TOWEL RAILS & TOILET ROLL HOLDERS
- ▼ REMOTE TO GARAGE DOOR