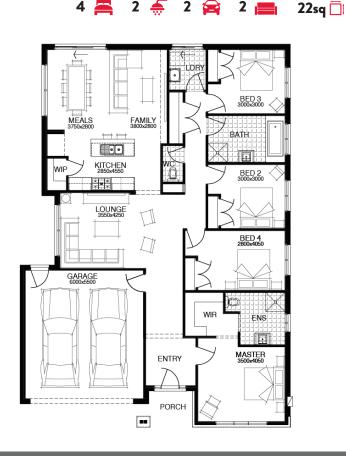

\$569,152

FIRST HOME OWNERS PRICE \$559.152

## PACKAGE INCLUSIONS:

- ▼ DEVELOPER & COUNCIL REQS
- ▼ FLOORING THROUGHOUT
- ▼ 20MM CAESARSTONE BENCHTOP TO KITCHEN
- ▼ OVERHEAD CUPBOARDS TO KITCHEN
- **▼ 20 LED DOWNLIGHTS**
- ▼ BRICKWORK OVER WINDOWS
- ▼ 900MM APPLIANCES
- **▼** DISHWASHER
- ▼ TOWEL RAILS & TOILET ROLL HOLDERS
- ▼ REMOTE TO GARAGE DOOR