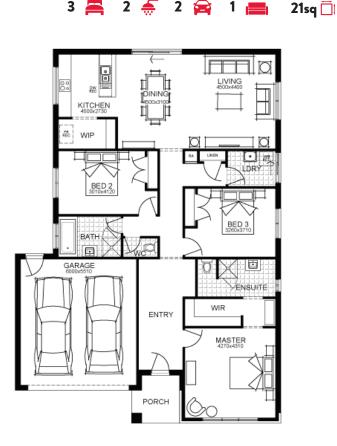

## PACKAGE INCLUSIONS:

- ▼ DEVELOPER & COUNCIL REQS
- ▼ FLOORING THROUGHOUT
- ▼ 20MM CAESARSTONE BENCHTOP TO KITCHEN
- ▼ OVERHEAD CUPBOARDS TO KITCHEN
- **▼ 20 LED DOWNLIGHTS**
- **▼** BRICKWORK OVER WINDOWS
- ▼ 900MM APPLIANCES
- **▼** DISHWASHER
- ▼ TOWEL RAILS & TOILET ROLL HOLDERS
- ▼ REMOTE TO GARAGE DOOR

For enquiries please contact: John Lance 0466343184

Simonds.com.au

Ballarat

BALLARAT VIC 3350 john.lance@simonds.com.au

\$572,138

FIRST HOME OWNERS PRICE \$562,138