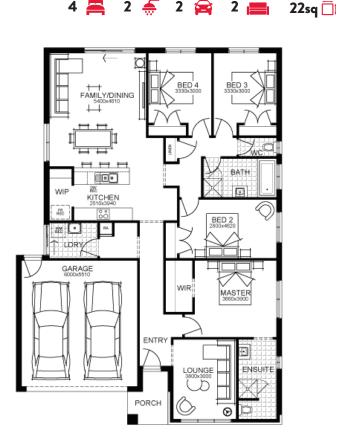

\$569,152

FIRST HOME OWNERS PRICE \$559.152

## PACKAGE INCLUSIONS:

- ▼ DEVELOPER & COUNCIL REQS
- ▼ FLOORING THROUGHOUT
- ▼ 20MM CAESARSTONE BENCHTOP TO KITCHEN
- ▼ OVERHEAD CUPBOARDS TO KITCHEN
- **▼ 20 LED DOWNLIGHTS**
- ▼ BRICKWORK OVER WINDOWS
- ▼ 900MM APPLIANCES
- **▼** DISHWASHER
- ▼ TOWEL RAILS & TOILET ROLL HOLDERS
- ▼ REMOTE TO GARAGE DOOR

For enquiries please contact: John Lance 0466343184 Simonds.com.au Ballarat

BALLARAT VIC 3350 john.lance@simonds.com.au

\$562,314

FIRST HOME OWNERS PRICE \$552,314