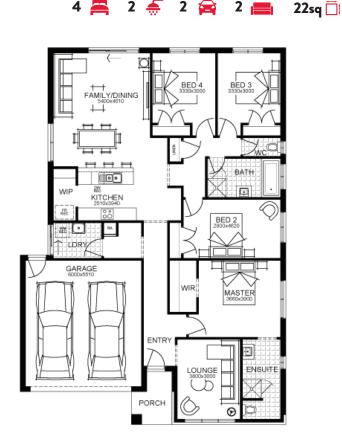

For enquiries please contact: John Lance 0466343184 Simonds.com.au Ballarat

BALLARAT VIC 3350 john.lance@simonds.com.au

**FIXED PRICE** 

\$567,570

FIRST HOME OWNERS PRICE \$557,570

## PACKAGE INCLUSIONS:

- ▼ DEVELOPER & COUNCIL REQS
- ▼ FLOORING THROUGHOUT
- ▼ 20MM CAESARSTONE BENCHTOP TO KITCHEN
- ▼ OVERHEAD CUPBOARDS TO KITCHEN
- ▼ 20 LED DOWNLIGHTS
- ▼ BRICKWORK OVER WINDOWS
- ▼ 900MM APPLIANCES
- **▼** DISHWASHER
- ▼ TOWEL RAILS & TOILET ROLL HOLDERS
- ▼ REMOTE TO GARAGE DOOR