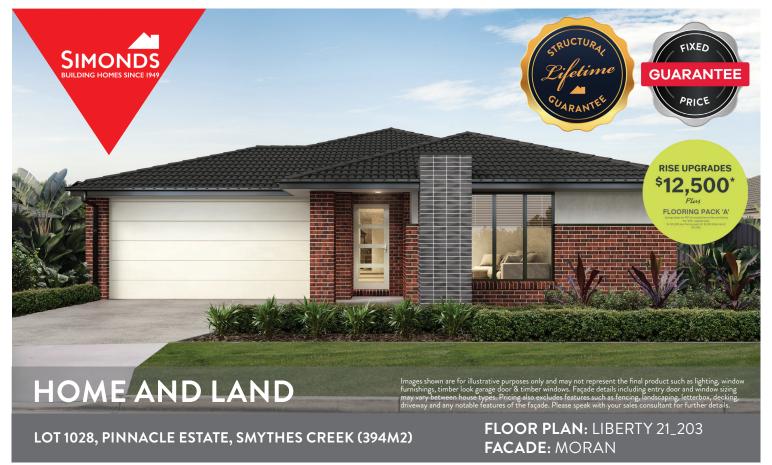

For enquiries please contact: John Lance 0466343184 Simonds.com.au Ballarat

BALLARAT VIC 3350 john.lance@simonds.com.au

**FIXED PRICE** 

\$567,570

FIRST HOME OWNERS PRICE \$557,570

## PACKAGE INCLUSIONS:

- ▼ DEVELOPER & COUNCIL REQS
- ▼ FLOORING THROUGHOUT
- ▼ 20MM CAESARSTONE BENCHTOP TO KITCHEN
- ▼ OVERHEAD CUPBOARDS TO KITCHEN
- ▼ 20 LED DOWNLIGHTS
- ▼ BRICKWORK OVER WINDOWS
- ▼ 900MM APPLIANCES
- **▼** DISHWASHER
- ▼ TOWEL RAILS & TOILET ROLL HOLDERS
- ▼ REMOTE TO GARAGE DOOR