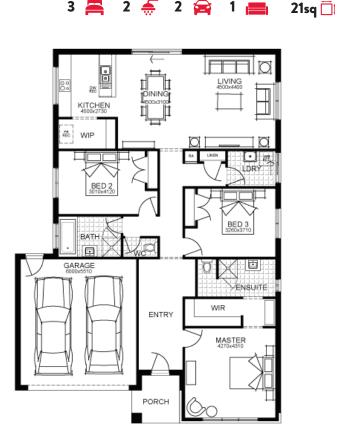

**FIXED PRICE** 

\$570,488

FIRST HOME OWNERS PRICE \$560.488

## PACKAGE INCLUSIONS:

- ▼ DEVELOPER & COUNCIL REQS
- ▼ FLOORING THROUGHOUT
- ▼ 20MM CAESARSTONE BENCHTOP TO KITCHEN
- ▼ OVERHEAD CUPBOARDS TO KITCHEN
- ▼ 20 LED DOWNLIGHTS
- ▼ BRICKWORK OVER WINDOWS
- ▼ 900MM APPLIANCES
- **▼** DISHWASHER
- ▼ TOWEL RAILS & TOILET ROLL HOLDERS
- ▼ REMOTE TO GARAGE DOOR