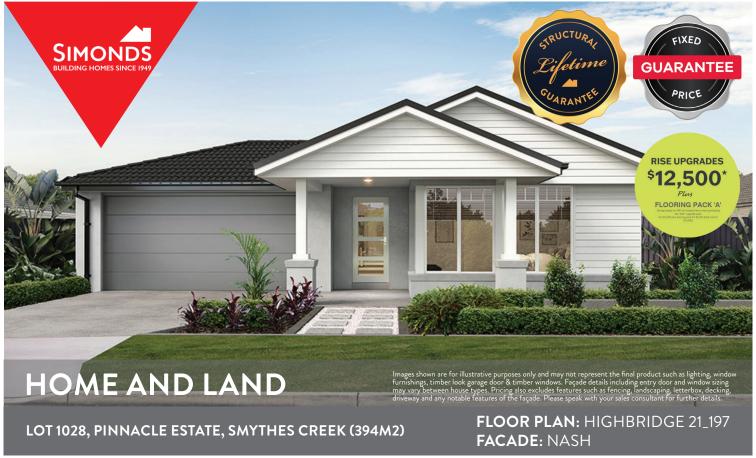

**FIXED PRICE** 

\$570,488

FIRST HOME OWNERS PRICE \$560.488

## PACKAGE INCLUSIONS:

- ▼ DEVELOPER & COUNCIL REQS
- ▼ FLOORING THROUGHOUT
- ▼ 20MM CAESARSTONE BENCHTOP TO KITCHEN
- ▼ OVERHEAD CUPBOARDS TO KITCHEN
- ▼ 20 LED DOWNLIGHTS
- ▼ BRICKWORK OVER WINDOWS
- ▼ 900MM APPLIANCES
- **▼** DISHWASHER
- ▼ TOWEL RAILS & TOILET ROLL HOLDERS
- ▼ REMOTE TO GARAGE DOOR