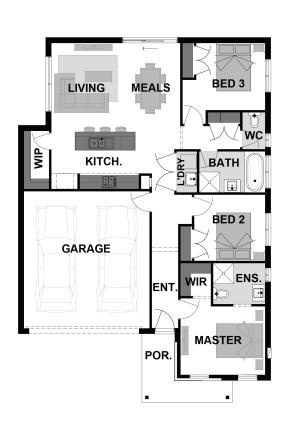

ING THROUGHOUT
- ▼ 20MM CAESARSTONE BENCHTOP TO KITCHEN
- ▼ OVERHEAD CUPBOARDS TO KITCHEN
- ▼ 20 DOWNLIGHTS
- ▼ BRICKWORK OVER WINDOWS
- ▼ COLOURED CONCRETE DRIVEWAY UP TO 40M2
- ▼ REMOTE TO GARAGE DOOR
- ▼ NBN PROVISIONS (EXCLUDES HUB)
- ▼ TOWEL RAILS & TOILET ROLL HOLDERS



For enquiries please contact: John Lance 0466343184

Simonds.com.au

Ballarat

BALLARAT VIC 3350 john.lance@simonds.com.au



17sq 📋



\$535,031

FIRST HOME OWNERS PRICE \$525,031



## PACKAGE INCLUSIONS:

- ▼ DEVELOPER & COUNCIL REQS
- ▼ FLOORING THROUGHOUT
- ▼ 20MM CAESARSTONE BENCHTOP TO KITCHEN
- ▼ OVERHEAD CUPBOARDS TO KITCHEN
- ▼ 20 DOWNLIGHTS
- ▼ BRICKWORK OVER WINDOWS
- ▼ COLOURED CONCRETE DRIVEWAY UP TO 40M2
- ▼ REMOTE TO GARAGE DOOR
- ▼ NBN PROVISIONS (EXCLUDES HUB)
- ▼ TOWEL RAILS & TOILET ROLL HOLDERS



For enquiries please contact: John Lance 0466343184

Simonds.com.au

Ballarat

BALLARAT VIC 3350 john.lance@simonds.com.au



16sq 📋



\$537,869

FIRST HOME OWNERS PRICE \$527,869



## PACKAGE INCLUSIONS:

- ▼ DEVELOPER & COUNCIL REQS
- ▼ FLOORING THROUGHOUT
- ▼ 20MM CAESARSTONE BENCHTOP TO KITCHEN
- ▼ OVERHEAD CUPBOARDS TO KITCHEN
- ▼ 20 DOWNLIGHTS
- ▼ BRICKWORK OVER WINDOWS
- ▼ COLOURED CONCRETE DRIVEWAY UP TO 40M2
- ▼ REMOTE TO GARAGE DOOR
- ▼ NBN PROVISIONS (EXCLUDES HUB)
- ▼ TOWEL RAILS & TOILET ROLL HOLDERS



For enquiries please contact: John Lance 0466343184

Simonds.com.au

Ballarat

BALLARAT VIC 3350 john.lance@simonds.com.au



15sq 📋



\$670,245

FIRST HOME OWNERS PRICE \$660,245



## **PACKAGE INCLUSIONS:**

- ▼ DEVELOPER & COUNCIL REQS
- ▼ FLOORING THROUGHOUT
- ▼ 20MM