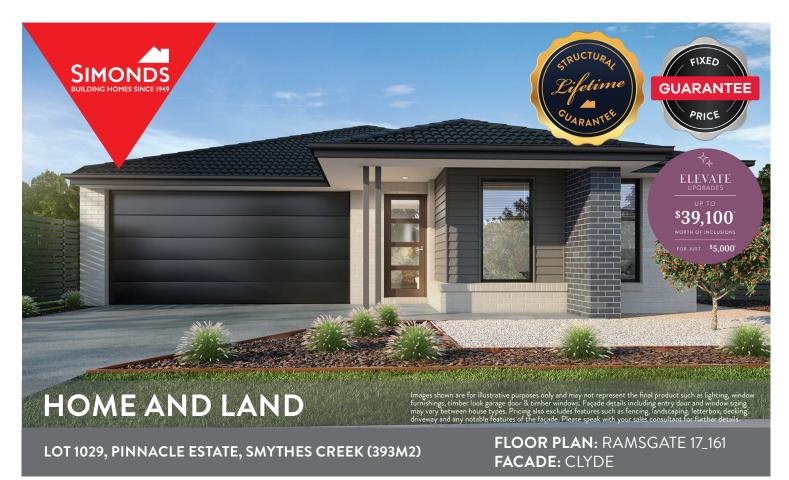

\$542,875

FIRST HOME OWNERS PRICE \$532,875

## PACKAGE INCLUSIONS:

- ▼ DEVELOPER & COUNCIL REQS
- ▼ FLOORING THROUGHOUT
- ▼ 20MM CAESARSTONE BENCHTOP TO KITCHEN
- ▼ OVERHEAD CUPBOARDS TO KITCHEN
- ▼ 20 DOWNLIGHTS
- ▼ BRICKWORK OVER WINDOWS
- ▼ COLOURED CONCRETE DRIVEWAY UP TO 40M2
- ▼ REMOTE TO GARAGE DOOR
- ▼ NBN PROVISIONS (EXCLUDES HUB)
- ▼ TOWEL RAILS & TOILET ROLL HOLDERS

For enquiries please contact: John Lance 0466343184

Simonds.com.au

Ballarat

BALLARAT VIC 3350 john.lance@simonds.com.au

17sq 📋

\$535,031

FIRST HOME OWNERS PRICE \$525,031