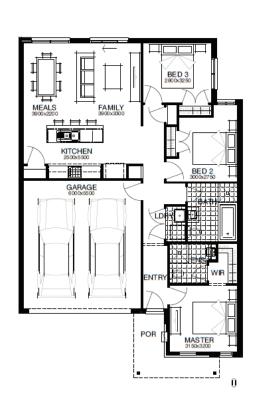

ING THROUGHOUT
- ▼ 20MM CAESARSTONE BENCHTOP TO KITCHEN
- ▼ OVERHEAD CUPBOARDS TO KITCHEN
- ▼ 20 DOWNLIGHTS
- ▼ BRICKWORK OVER WINDOWS
- ▼ COLOURED CONCRETE DRIVEWAY UP TO 40M2
- ▼ REMOTE TO GARAGE DOOR
- ▼ NBN PROVISIONS (EXCLUDES HUB)
- ▼ TOWEL RAILS & TOILET ROLL HOLDERS



For enquiries please contact: John Lance 0466343184

Simonds.com.au

Ballarat

BALLARAT VIC 3350 john.lance@simonds.com.au



16sq 📋



\$537,869

FIRST HOME OWNERS PRICE \$527,869



## PACKAGE INCLUSIONS:

- ▼ DEVELOPER & COUNCIL REQS
- ▼ FLOORING THROUGHOUT
- ▼ 20MM CAESARSTONE BENCHTOP TO KITCHEN
- ▼ OVERHEAD CUPBOARDS TO KITCHEN
- ▼ 20 DOWNLIGHTS
- ▼ BRICKWORK OVER WINDOWS
- ▼ COLOURED CONCRETE DRIVEWAY UP TO 40M2
- ▼ REMOTE TO GARAGE DOOR
- ▼ NBN PROVISIONS (EXCLUDES HUB)
- ▼ TOWEL RAILS & TOILET ROLL HOLDERS



For enquiries please contact: John Lance 0466343184

Simonds.com.au

Ballarat

BALLARAT VIC 3350 john.lance@simonds.com.au



15sq 📋



\$670,245

FIRST HOME OWNERS PRICE \$660,245



## **PACKAGE INCLUSIONS:**

- ▼ DEVELOPER & COUNCIL REQS
- ▼ FLOORING THROUGHOUT
- ▼ 20MM CAESARSTONE BENCHTOP TO KITCHEN
- **▼** OVERHEAD CUPBOARDS TO KITCHEN
- **▼** 20 DOWNLIGHTS
- ▼ BRICKWORK OVER WINDOWS
- ▼ COLOURED CONCRETE DRIVEWAY UP TO 40M2
- ▼ REMOTE TO GARAGE DOOR
- ▼ NBN PROVISIONS (EXCLUDES HUB)
- ▼ TOWEL RAILS & TOILET ROLL HOLDERS





26sq 🗍

For enquiries please contact:
John Lance

0466343184 **Simonds.com.au** 

Ballarat

BALLARAT VIC 3350 john.lance@simonds.com.au