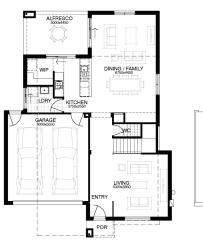

## **PACKAGE INCLUSIONS:**

- ▼ DEVELOPER & COUNCIL REQS
- ▼ FLOORING THROUGHOUT
- ▼ 20MM CAESARSTONE BENCHTOP TO KITCHEN
- **▼** OVERHEAD CUPBOARDS TO KITCHEN
- **▼** 20 DOWNLIGHTS
- ▼ BRICKWORK OVER WINDOWS
- ▼ COLOURED CONCRETE DRIVEWAY UP TO 40M2
- ▼ REMOTE TO GARAGE DOOR
- ▼ NBN PROVISIONS (EXCLUDES HUB)
- ▼ TOWEL RAILS & TOILET ROLL HOLDERS

26sq 🗍

For enquiries please contact:
John Lance

0466343184 **Simonds.com.au** 

Ballarat

BALLARAT VIC 3350 john.lance@simonds.com.au