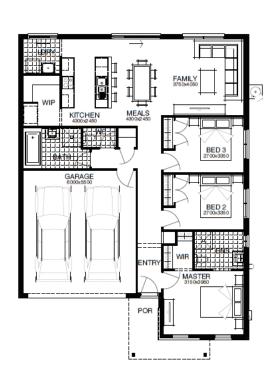

\$542,875

FIRST HOME OWNERS PRICE \$532,875



## PACKAGE INCLUSIONS:

- ▼ DEVELOPER & COUNCIL REQS
- ▼ FLOORING THROUGHOUT
- ▼ 20MM CAESARSTONE BENCHTOP TO KITCHEN
- ▼ OVERHEAD CUPBOARDS TO KITCHEN
- ▼ 20 DOWNLIGHTS
- ▼ BRICKWORK OVER WINDOWS
- ▼ COLOURED CONCRETE DRIVEWAY UP TO 40M2
- ▼ REMOTE TO GARAGE DOOR
- ▼ NBN PROVISIONS (EXCLUDES HUB)
- ▼ TOWEL RAILS & TOILET ROLL HOLDERS



For enquiries please contact: John Lance 0466343184

Simonds.com.au

Ballarat

BALLARAT VIC 3350 john.lance@simonds.com.au



17sq 📋



\$535,031

FIRST HOME OWNERS PRICE \$525,031



## PACKAGE INCLUSIONS:

- ▼ DEVELOPER & COUNCIL REQS
- ▼ FLOORING THROUGHOUT
- ▼ 20MM CAESARSTONE BENCHTOP TO KITCHEN
- ▼ OVERHEAD CUPBOARDS TO KITCHEN
- ▼ 20 DOWNLIGHTS
- ▼ BRICKWORK OVER WINDOWS
- ▼ COLOURED CONCRETE DRIVEWAY UP TO 40M2
- ▼ REMOTE TO GARAGE DOOR
- ▼ NBN PROVISIONS (EXCLUDES HUB)
- ▼ TOWEL RAILS & TOILET ROLL HOLDERS



For enquiries please contact: John Lance 0466343184

Simonds.com.au

Ballarat

BALLARAT VIC 3350 john.lance@simonds.com.au



16sq 📋



\$537,869

FIRST HOME OWNERS PRICE \$527,869



## PACKAGE INCLUSIONS:

- ▼ DEVELOPER & COUNCIL REQS
- ▼ FLOORING THROUGHOUT
- ▼ 20MM CAES