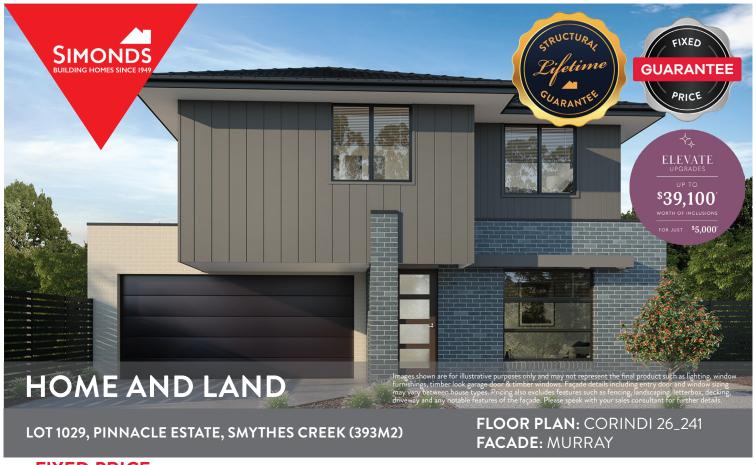

For enquiries please contact: John Lance 0466343184

Simonds.com.au

Ballarat

BALLARAT VIC 3350 john.lance@simonds.com.au

15sq 📋

\$670,245

FIRST HOME OWNERS PRICE \$660,245

## **PACKAGE INCLUSIONS:**

- ▼ DEVELOPER & COUNCIL REQS
- ▼ FLOORING THROUGHOUT
- ▼ 20MM CAESARSTONE BENCHTOP TO KITCHEN
- **▼** OVERHEAD CUPBOARDS TO KITCHEN
- **▼** 20 DOWNLIGHTS
- ▼ BRICKWORK OVER WINDOWS
- ▼ COLOURED CONCRETE DRIVEWAY UP TO 40M2
- ▼ REMOTE TO GARAGE DOOR
- ▼ NBN PROVISIONS (EXCLUDES HUB)
- ▼ TOWEL RAILS & TOILET ROLL HOLDERS

26sq 🗍

For enquiries please contact:
John Lance

0466343184 **Simonds.com.au** 

Ballarat

BALLARAT VIC 3350 john.lance@simonds.com.au