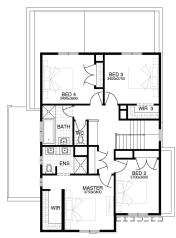

## **PACKAGE INCLUSIONS:**

- ▼ DEVELOPER & COUNCIL REQS
- ▼ FLOORING THROUGHOUT
- ▼ 20MM CAESARSTONE BENCHTOP TO KITCHEN
- **▼** OVERHEAD CUPBOARDS TO KITCHEN
- **▼** 20 DOWNLIGHTS
- ▼ BRICKWORK OVER WINDOWS
- ▼ COLOURED CONCRETE DRIVEWAY UP TO 40M2
- ▼ REMOTE TO GARAGE DOOR
- ▼ NBN PROVISIONS (EXCLUDES HUB)
- ▼ TOWEL RAILS & TOILET ROLL HOLDERS

26sq 🗍

For enquiries please contact:
John Lance

0466343184 **Simonds.com.au** 

Ballarat

BALLARAT VIC 3350 john.lance@simonds.com.au