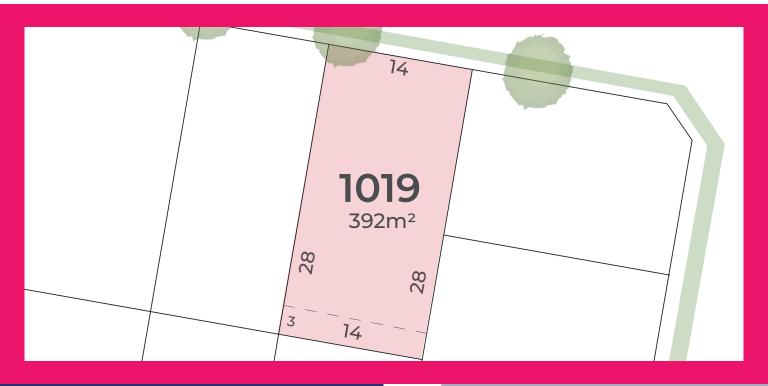

## **LOT 1019**

Frontage 14m

Lot Size 392m<sup>2</sup>

Depth 28m

sales@pinnacleballarat.com.au

All measurements in metres. Diagramatic representation only. Refer to Contract of Sale for final details.

03 5342 5338