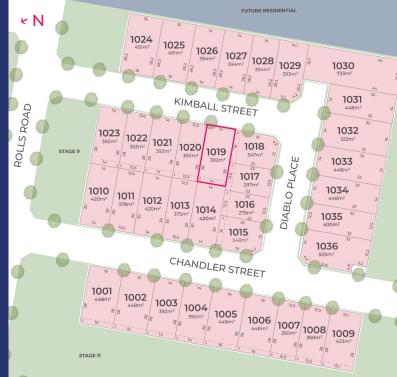

Stage 10

## **LOT 1019**

Frontage 14m

Lot Size 392m<sup>2</sup>

Depth 28m

sales@pinnacleballarat.com.au

All measurements in metres. Diagramatic representation only. Refer to Contract of Sale for final details.

03 5342 5338