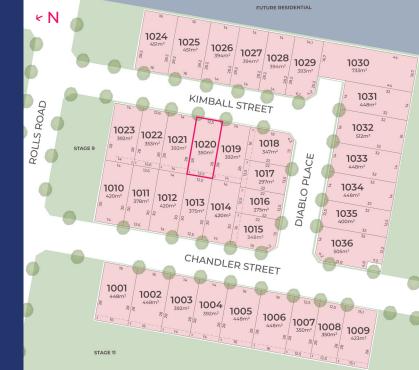

## Stage 10 LOT 1020

| Frontage | 12.5m |
|----------|-------|
| Lot Size | 350m² |
| Depth    | 28m   |

All measurements in metres. Diagramatic representation only. Refer to Contract of Sale for final details.