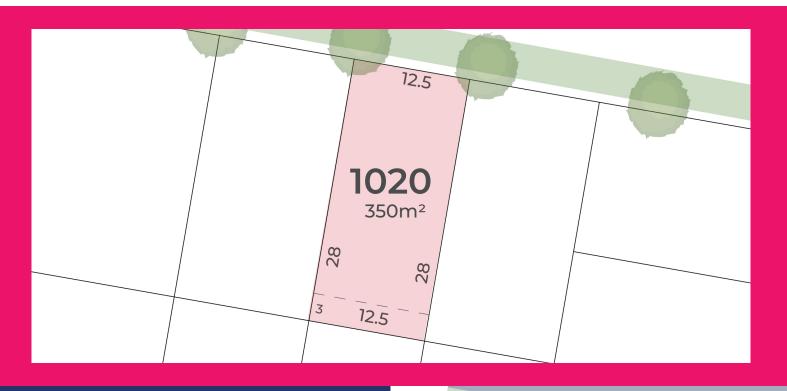

## Stage 10 LOT 1020

| Frontage | 12.5m |
|----------|-------|
| Lot Size | 350m² |
| Depth    | 28m   |

All measurements in metres. Diagramatic representation only. Refer to Contract of Sale for final details.