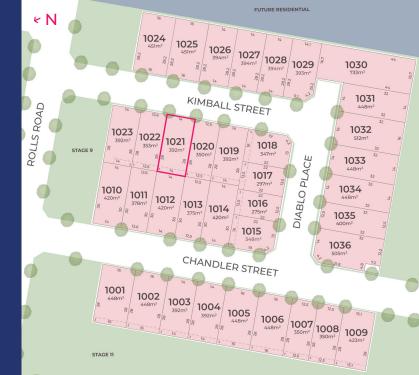

## Stage 10 LOT 1021

| Frontage | 14m   |
|----------|-------|
| Lot Size | 392m² |
| Depth    | 28m   |

All measurements in metres. Diagramatic representation only. Refer to Contract of Sale for final details.