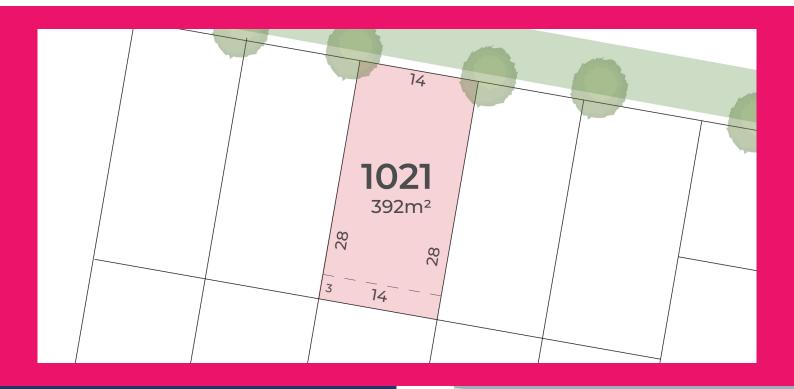

## Stage 10 LOT 1021

| Frontage | 14m   |
|----------|-------|
| Lot Size | 392m² |
| Depth    | 28m   |

All measurements in metres. Diagramatic representation only. Refer to Contract of Sale for final details.