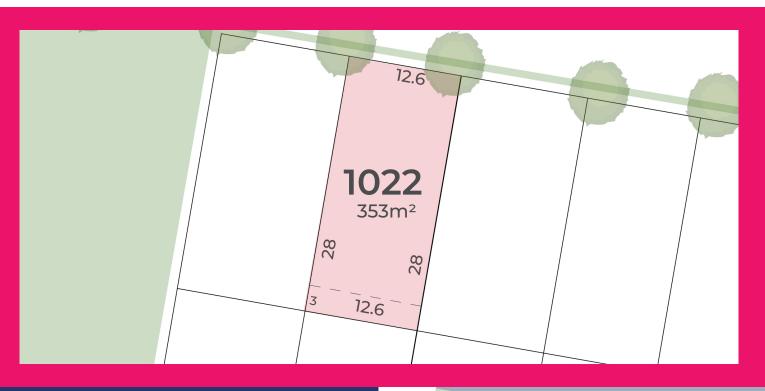

## **LOT 1022**

Frontage 12.6m

Lot Size 353m<sup>2</sup>

All measurements in metres. Diagramatic representation only. Refer to Contract of Sale for final details.

28m

03 5342 5338

Depth

facebook.com/pinnacleballarat