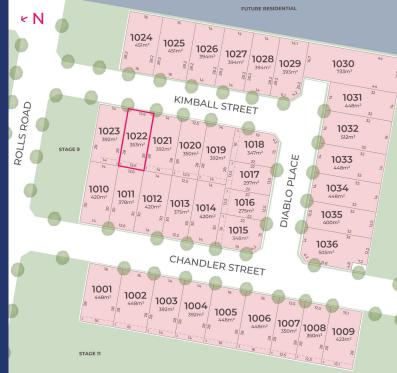

Stage 10

## **LOT 1022**

Frontage 12.6m

Lot Size 353m<sup>2</sup>

All measurements in metres. Diagramatic representation only. Refer to Contract of Sale for final details.

28m

03 5342 5338

Depth

facebook.com/pinnacleballarat