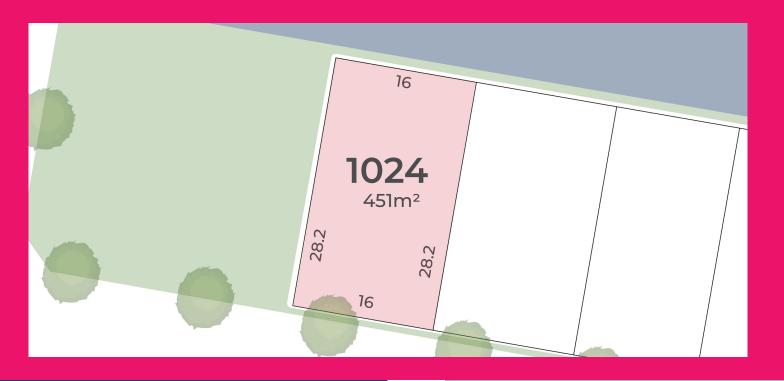

## Stage 10 LOT 1024

| Frontage | 16m   |
|----------|-------|
| Lot Size | 451m² |
| Depth    | 28.2m |

All measurements in metres. Diagramatic representation only. Refer to Contract of Sale for final details.