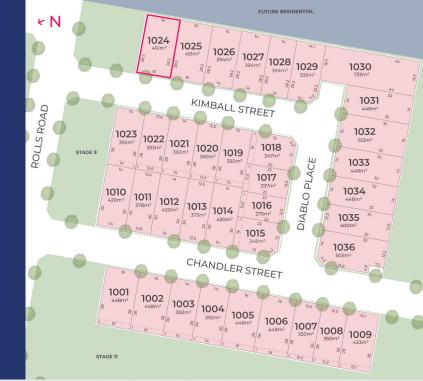

## Stage 10 LOT 1024

| Frontage | 16m   |
|----------|-------|
| Lot Size | 451m² |
| Depth    | 28.2m |

All measurements in metres. Diagramatic representation only. Refer to Contract of Sale for final details.