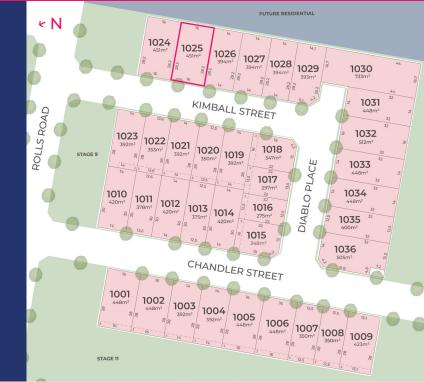

## Stage 10 LOT 1025

| Frontage | 16m               |
|----------|-------------------|
| Lot Size | 451m <sup>2</sup> |
| Depth    | 28.2m             |

All measurements in metres. Diagramatic representation only. Refer to Contract of Sale for final details.