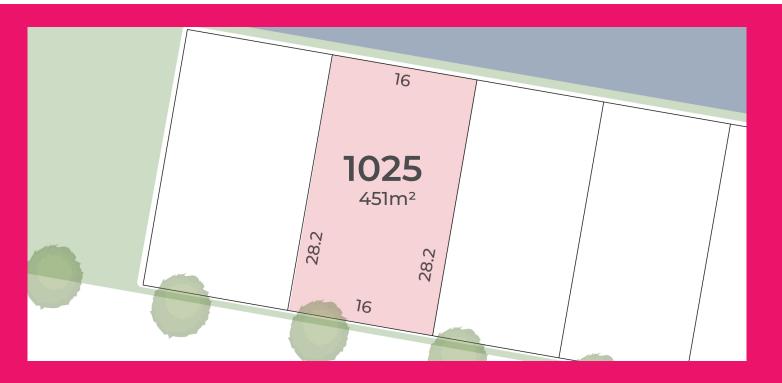

## Stage 10 LOT 1025

| Frontage | 16m               |
|----------|-------------------|
| Lot Size | 451m <sup>2</sup> |
| Depth    | 28.2m             |

All measurements in metres. Diagramatic representation only. Refer to Contract of Sale for final details.