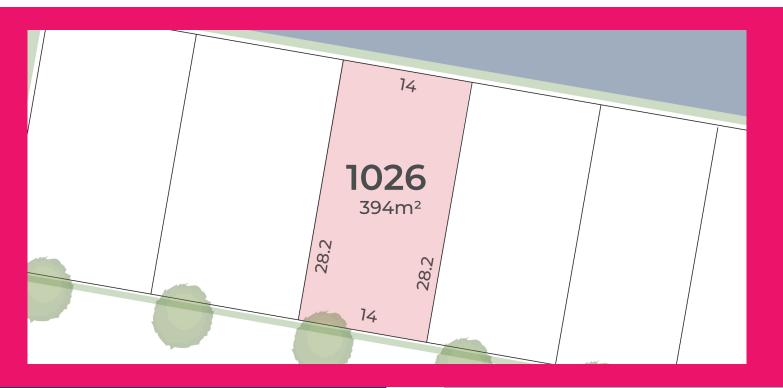

## Stage 10 LOT 1026

| Frontage | 14m   |
|----------|-------|
| Lot Size | 394m² |
| Depth    | 28.2m |

All measurements in metres. Diagramatic representation only. Refer to Contract of Sale for final details.