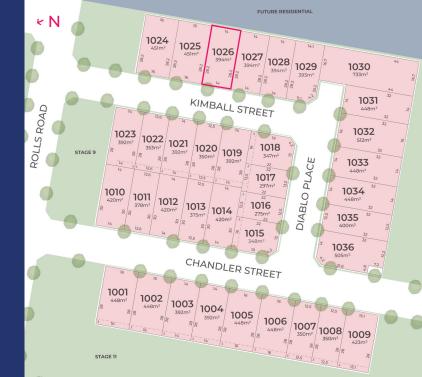

## Stage 10 LOT 1026

| Frontage | 14m   |
|----------|-------|
| Lot Size | 394m² |
| Depth    | 28.2m |

All measurements in metres. Diagramatic representation only. Refer to Contract of Sale for final details.