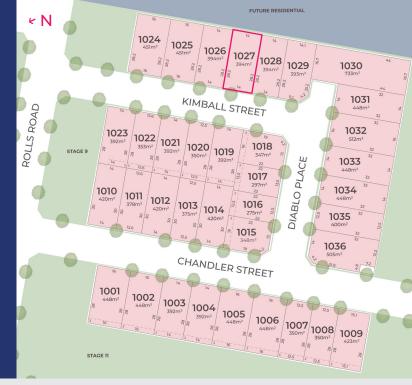

Stage 10

## **LOT 1027**

Frontage 14m

Lot Size 394m<sup>2</sup>

Depth 28.2m

All measurements in metres. Diagramatic representation only. Refer to Contract of Sale for final details.

03 5342 5338

sales@pinnacleballarat.com.au pinna