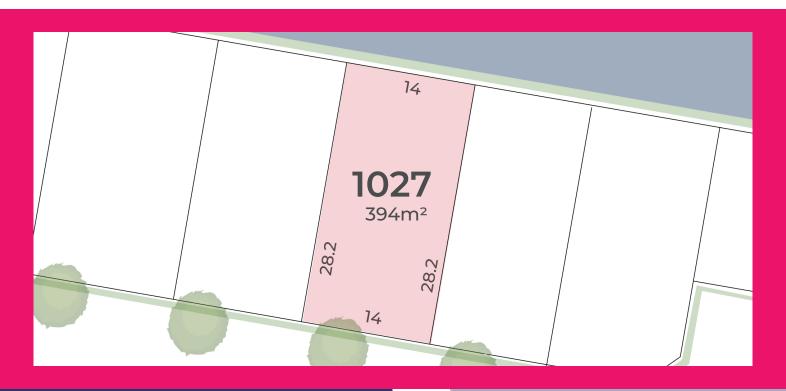

## **LOT 1027**

Frontage 14m

Lot Size 394m<sup>2</sup>

Depth 28.2m

All measurements in metres. Diagramatic representation only. Refer to Contract of Sale for final details.

03 5342 5338

sales@pinnacleballarat.com.au pinna