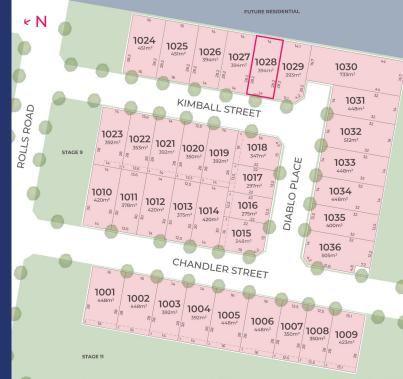

Stage 10

## **LOT 1028**

Frontage 14m

Lot Size 394m<sup>2</sup>

Depth 28.2m

All measurements in metres. Diagramatic representation only. Refer to Contract of Sale for final details.

03 5342 5338

sales@pinnacleballarat.com.au pinnacleballarat.com.au