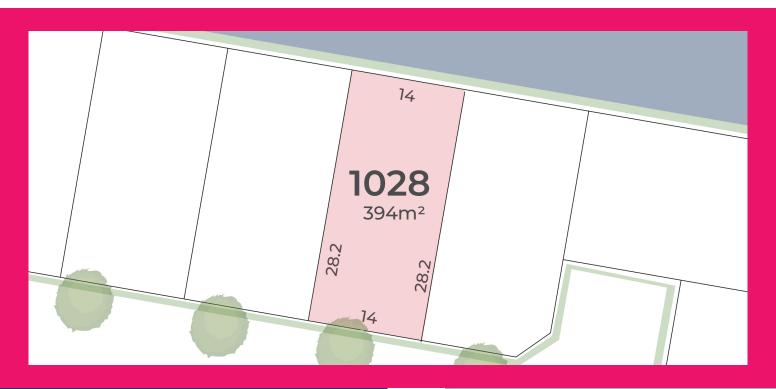

## **LOT 1028**

Frontage 14m

Lot Size 394m<sup>2</sup>

Depth 28.2m

All measurements in metres. Diagramatic representation only. Refer to Contract of Sale for final details.

03 5342 5338

sales@pinnacleballarat.com.au pinnacleballarat.com.au