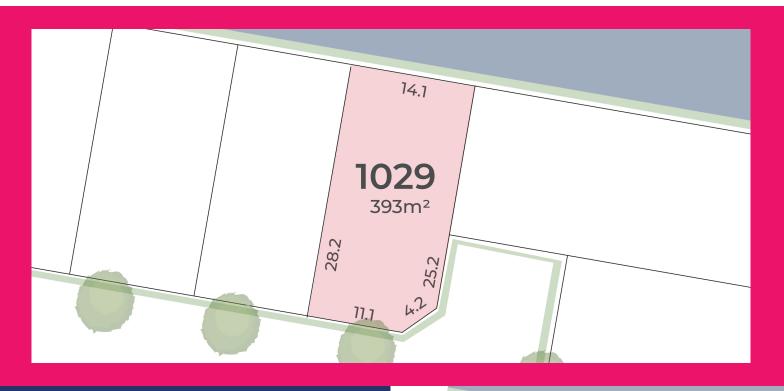

## Stage 10 LOT 1029

| Frontage | 11.1m |
|----------|-------|
| Lot Size | 393m² |
| Depth    | 28.2m |

All measurements in metres. Diagramatic representation only.