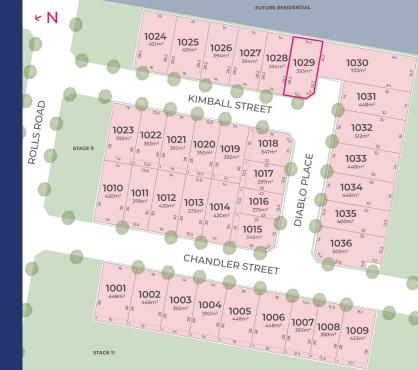

## Stage 10 LOT 1029

| Frontage | 11.1m |
|----------|-------|
| Lot Size | 393m² |
| Depth    | 28.2m |

All measurements in metres. Diagramatic representation only.