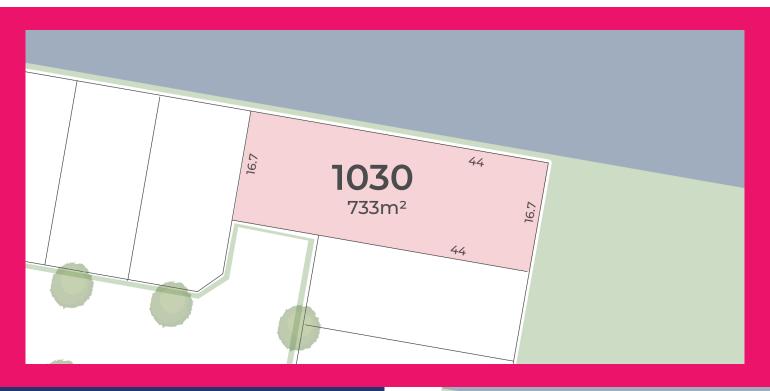

## **LOT 1030**

Frontage 12m

Lot Size 733m<sup>2</sup>

Depth 44m

sales@pinnacleballarat.com.au

All measurements in metres. Diagramatic representation only. Refer to Contract of Sale for final details.

03 5342 5338