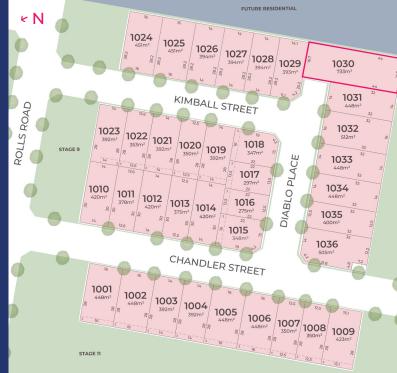

Stage 10

## **LOT 1030**

Frontage 12m

Lot Size 733m<sup>2</sup>

Depth 44m

sales@pinnacleballarat.com.au

All measurements in metres. Diagramatic representation only. Refer to Contract of Sale for final details.



03 5342 5338

facebook.com/pinnacleballarat

pinnacleballarat.com.au







DEVELOPER

LAND SALES

Disclaimer: Information contained herein is subject to change without notice. No responsibility is accepted by the vendor nor the agent for any action taken in reliance thereon. Prospective purchasers should make their own enquiries to satisfy themselves on all aspects. Details herein do not constitute any representation by the vendor or the agent and are expressly excluded from any contract. Images are artist's impression and for illustrative purposes only.