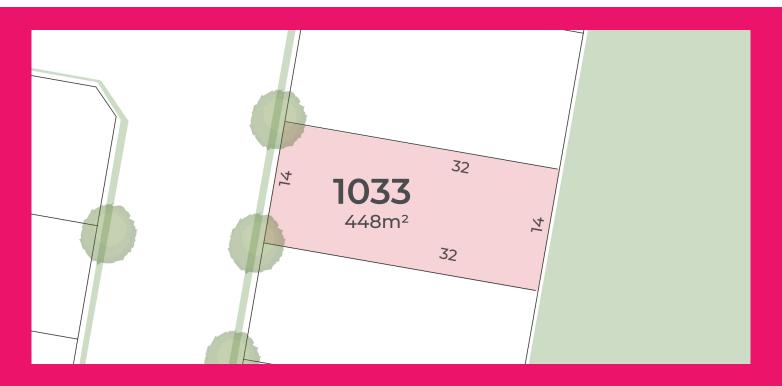

## **LOT 1033**

Frontage 14m

Lot Size 448m<sup>2</sup>

Depth 32m

All measurements in metres. Diagramatic representation only. Refer to Contract of Sale for final details.

03 5342 5338

sales@pinnacleballarat.com.au