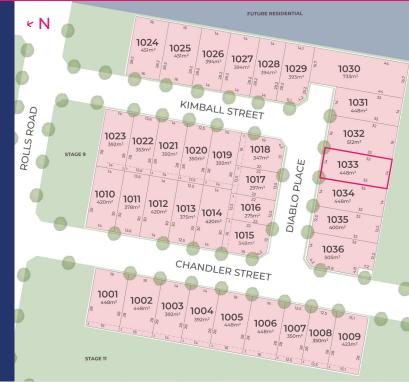

Stage 10

## **LOT 1033**

Frontage 14m

Lot Size 448m<sup>2</sup>

Depth 32m

All measurements in metres. Diagramatic representation only. Refer to Contract of Sale for final details.



03 5342 5338

sales@pinnacleballarat.com.au

facebook.com/pinnacleballarat

pinnacleballarat.com.au







DEVELOPER

LAND SALES

Disclaimer: Information contained herein is subject to change without notice. No responsibility is accepted by the vendor nor the agent for any action taken in reliance thereon. Prospective purchasers should make their own enquiries to satisfy themselves on all aspects. Details herein do not constitute any representation by the vendor or the agent and are expressly excluded from any contract. Images are artist's impression and for illustrative purposes only.