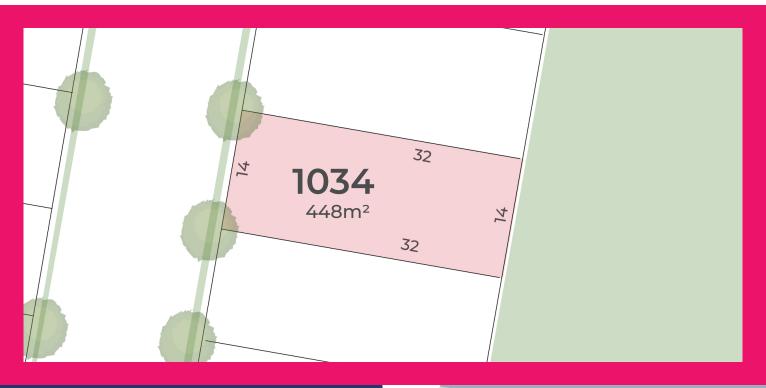

## **LOT 1034**

Frontage 14m

Lot Size 448m<sup>2</sup>

Depth 32m

All measurements in metres. Diagramatic representation only. Refer to Contract of Sale for final details.

03 5342 5338

sales@pinnacleballarat.com.au