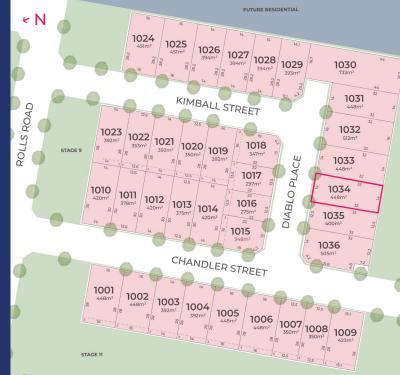

Stage 10

## **LOT 1034**

Frontage 14m

Lot Size 448m<sup>2</sup>

Depth 32m

All measurements in metres. Diagramatic representation only. Refer to Contract of Sale for final details.

03 5342 5338

sales@pinnacleballarat.com.au