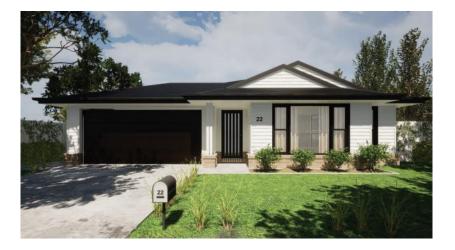

## JV DODD BUILDING HOUSE AND LAND PACKAGE

Price: \$585,000\*

Lot 771 Patriot Crescent

Pinnacle, Smythes Creek

Block size: 448m2

A beautifully designed 4-bedroom home located in Pinnacle Estate, Smythes Creek. This house and land package has it all for excellent value. Same JV Dodd award-winning trades and suppliers.