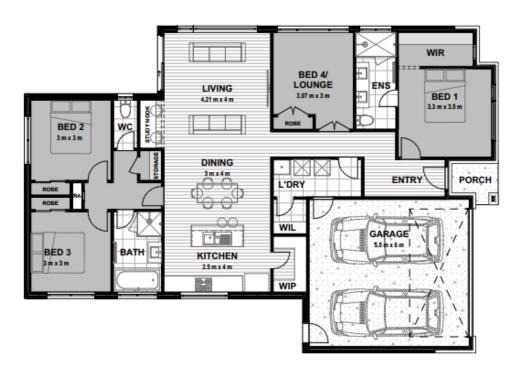

## JV DODD BUILDING HOUSE AND LAND PACKAGE

Price: \$585,000\*

Lot 771 Patriot Crescent

Pinnacle, Smythes Creek

Block size: 448m2

A beautifully designed 4-bedroom home located in Pinnacle Estate, Smythes Creek. This house and land package has it all for excellent value. Same JV Dodd award-winning trades and suppliers.

## Specifications:

Ground Floor 138.52 Garage 36.30 Porch 2.5

Total Area 177.32 m2