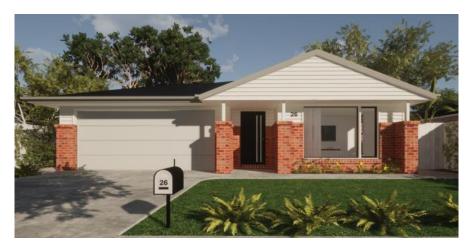

# Price: \$605,000\*

Lot 772 Patriot Crescent

Pinnacle, Smythes Creek

Block size: 512m2

A very functional and beautifully designed 4-bedroom, 2-bathroom home located in Pinnacle Estate, Smythes Creek. This house and land package would be a fantastic family home for excellent value. Same JV Dodd award-winning trades and suppliers.

#### HOUSE AND LAND PACKAGE INCLUSIONS

- Custom Styled façade
- LED Downlights to entire residence
- 2550mm Ceilings
- 55mm Cove Cornice
  - Quality appliances
  - 4-star gas heating unit
- Instantaneous hot water service
- Custom made, soft close cabinetry
- Chrome fixtures and fittings
- Choice of category 1 & 2 Selkirk bricks
- Sectional panel lift garage door
- All permits and engineering included
- Fly screens to all openable windows
- 3 coat paint system