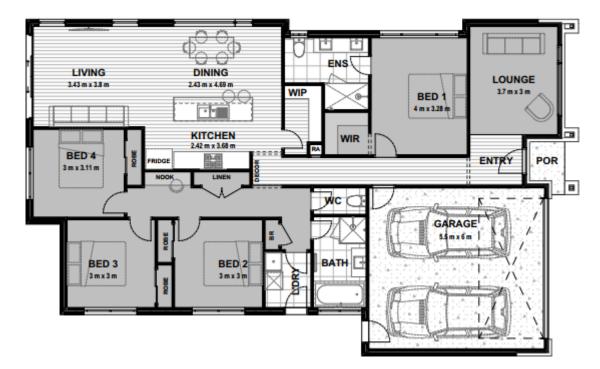

# Price: \$605,000\*

Lot 772 Patriot Crescent

Pinnacle, Smythes Creek

Block size: 512m2

A very functional and beautifully designed 4-bedroom, 2-bathroom home located in Pinnacle Estate, Smythes Creek. This house and land package would be a fantastic family home for excellent value. Same JV Dodd award-winning trades and suppliers.

### Specifications:

 Ground Floor
 148.85

 Garage
 36.16

 Porch
 2.01

 Total Area
 187.02 m2