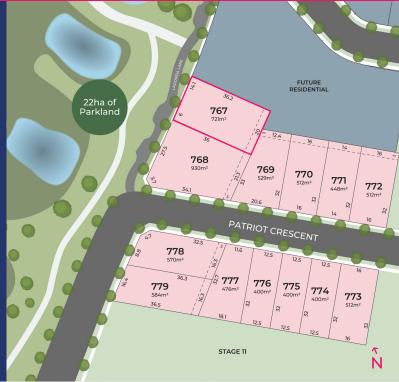

Stage 7B

## **LOT 767**

Frontage 20.1m
Lot Size 721m²
Depth 36m

All measurements in metres. Diagramatic representation only. Refer to Contract of Sale for final details.

03 5342 5338

sales@pinnacleballarat.com.au

facebook.com/pinnacleballarat