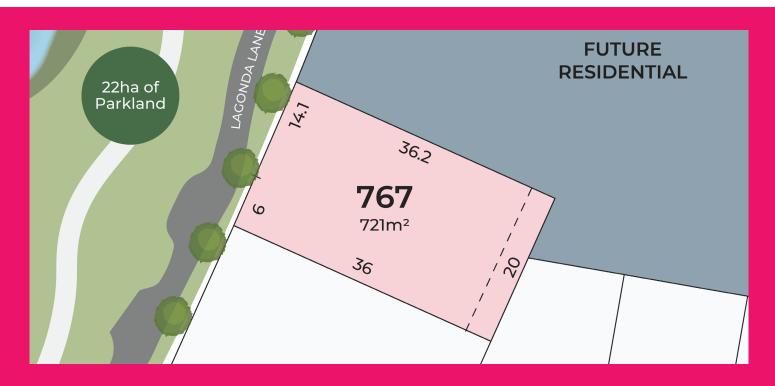

Stage 7B

## **LOT 767**

Frontage 20.1m
Lot Size 721m²
Depth 36m

All measurements in metres. Diagramatic representation only. Refer to Contract of Sale for final details.

03 5342 5338

sales@pinnacleballarat.com.au

facebook.com/pinnacleballarat