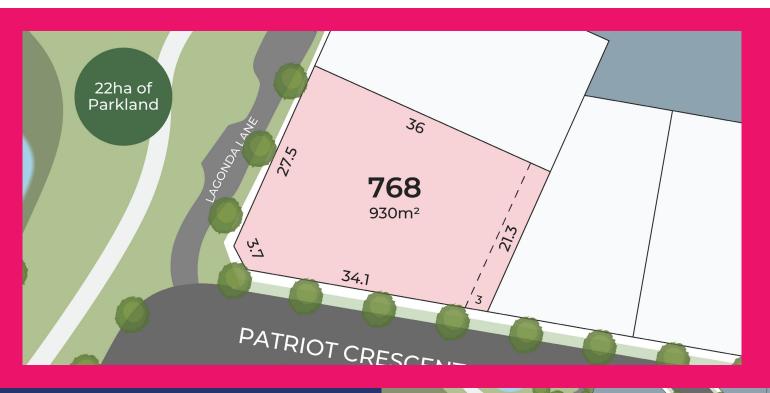

Stage 7B

**LOT 768** 

Frontage 27.5m
Lot Size 930m²
Depth 36m

All measurements in metres. Diagramatic representation only. Refer to Contract of Sale for final details.

03 5342 5338

sales@pinnacleballarat.com.au