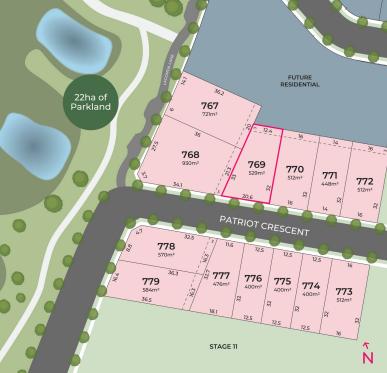

Stage 7B

## **LOT 769**

Frontage 20.6m
Lot Size 529m²
Depth 32m

All measurements in metres. Diagramatic representation only. Refer to Contract of Sale for final details.

03 5342 5338

sales@pinnacleballarat.com.au

facebook.com/pinnacleballarat