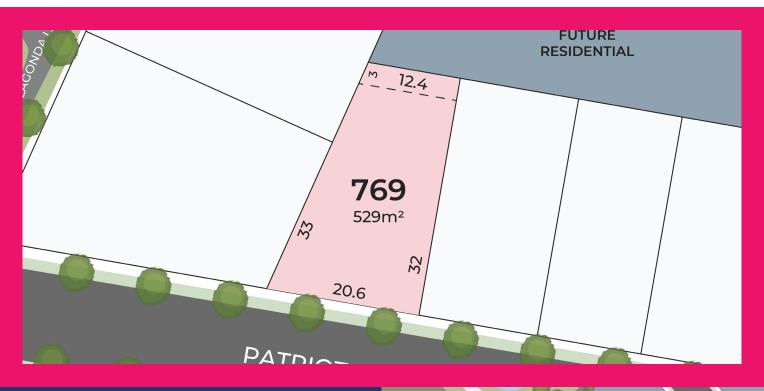

## **LOT 769**

Frontage 20.6m
Lot Size 529m²
Depth 32m

All measurements in metres. Diagramatic representation only. Refer to Contract of Sale for final details.

03 5342 5338

sales@pinnacleballarat.com.au

facebook.com/pinnacleballarat