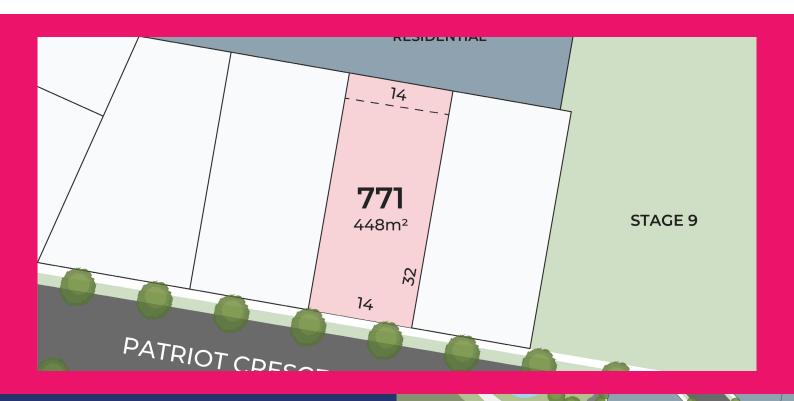

## **LOT 771**

Frontage 14m

Lot Size 448m²

Depth 32m

All measurements in metres. Diagramatic representation only. Refer to Contract of Sale for final details.

03 5342 5338

sales@pinnacleballarat.com.au

facebook.com/pinnacleballarat