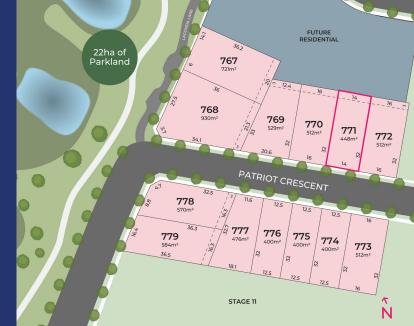

## **LOT 771**

Frontage 14m

Lot Size 448m²

Depth 32m

All measurements in metres. Diagramatic representation only. Refer to Contract of Sale for final details.

03 5342 5338

sales@pinnacleballarat.com.au

facebook.com/pinnacleballarat