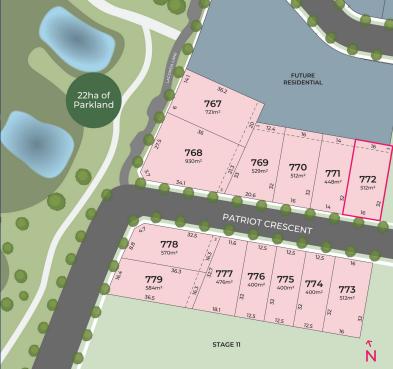

Stage 7B

**LOT 772** 

Frontage 16m
Lot Size 512m²
Depth 32m

All measurements in metres. Diagramatic representation only. Refer to Contract of Sale for final details.

03 5342 5338

sales@pinnacleballarat.com.au