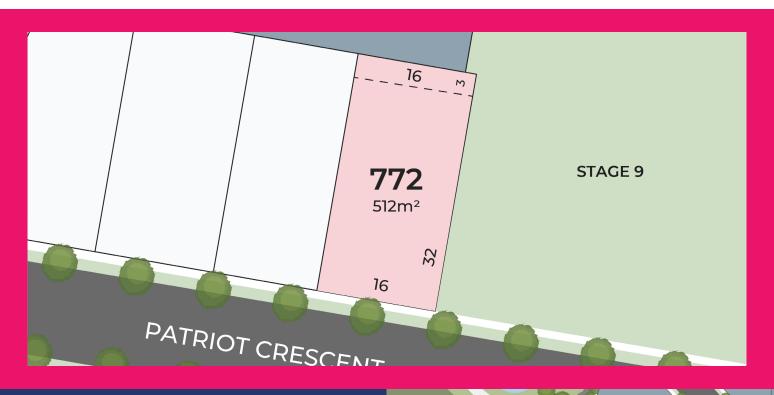

Stage 7B

**LOT 772** 

Frontage 16m
Lot Size 512m²
Depth 32m

All measurements in metres. Diagramatic representation only. Refer to Contract of Sale for final details.

03 5342 5338

sales@pinnacleballarat.com.au