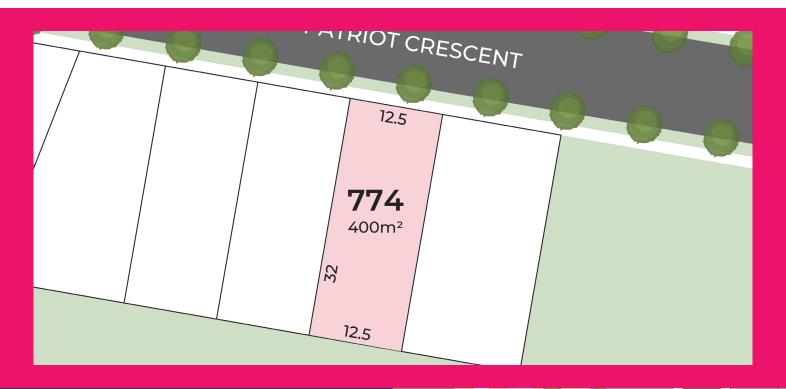

Stage 7B

**LOT 774** 

Frontage 12.5m

Lot Size 400m<sup>2</sup>

Depth 32m

All measurements in metres. Diagramatic representation only. Refer to Contract of Sale for final details.

03 5342 5338

sales@pinnacleballarat.com.au