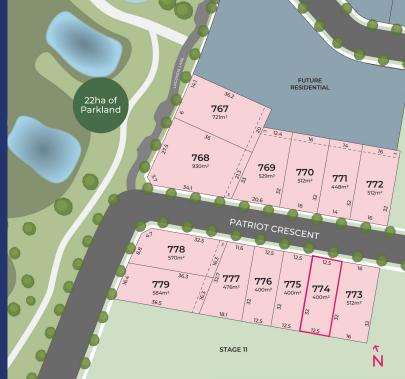

Stage 7B

**LOT 774** 

Frontage 12.5m

Lot Size 400m<sup>2</sup>

Depth 32m

All measurements in metres. Diagramatic representation only. Refer to Contract of Sale for final details.

03 5342 5338

sales@pinnacleballarat.com.au