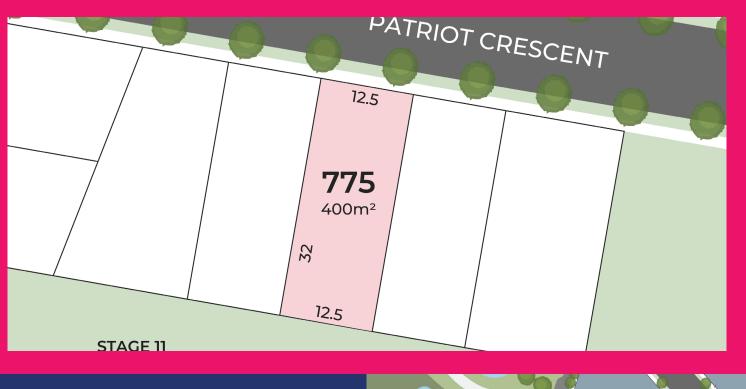

Stage 7B

| Frontage | 12.5m |
|----------|-------|
| Lot Size | 400m² |
| Depth    | 32m   |

All measurements in metres. Diagramatic representation only. Refer to Contract of Sale for final details.