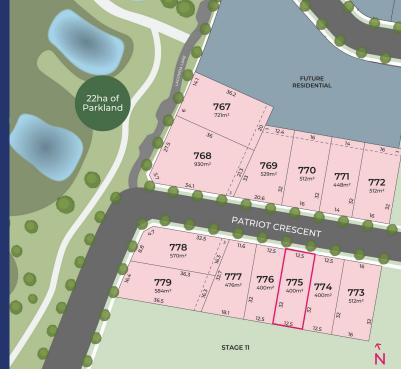

Stage 7B

| Frontage | 12.5m |
|----------|-------|
| Lot Size | 400m² |
| Depth    | 32m   |

All measurements in metres. Diagramatic representation only. Refer to Contract of Sale for final details.