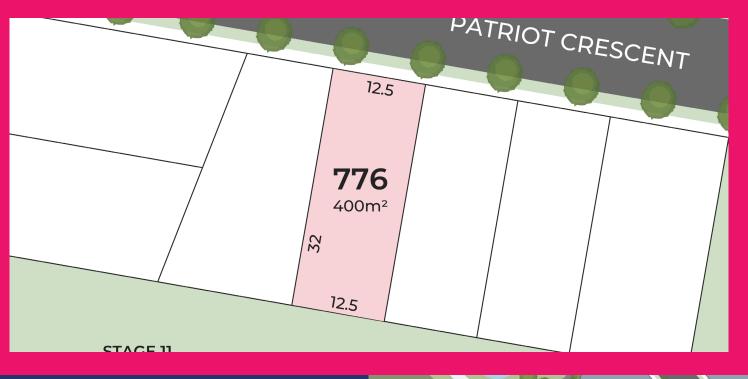

Stage 7B LOT 776

| Frontage | 12.5m |
|----------|-------|
| Lot Size | 400m² |
| Depth    | 32m   |

All measurements in metres. Diagramatic representation only. Refer to Contract of Sale for final details.