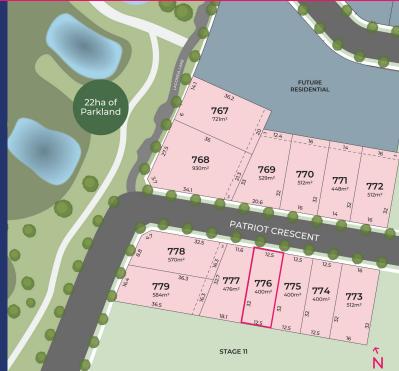

Stage 7B LOT 776

| Frontage | 12.5m |
|----------|-------|
| Lot Size | 400m² |
| Depth    | 32m   |

All measurements in metres. Diagramatic representation only. Refer to Contract of Sale for final details.