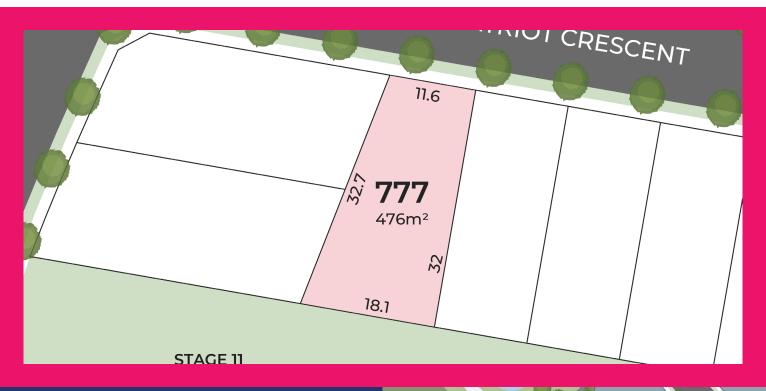

Stage 7B

**LOT 777** 

Frontage 18.1m Lot Size 476m<sup>2</sup>

Depth 32m

All measurements in metres. Diagramatic representation only. Refer to Contract of Sale for final details.

03 5342 5338

sales@pinnacleballarat.com.au