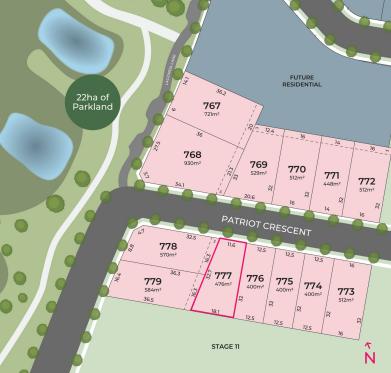

Stage 7B

**LOT 777** 

Frontage 18.1m Lot Size 476m<sup>2</sup>

Depth 32m

All measurements in metres. Diagramatic representation only. Refer to Contract of Sale for final details.

03 5342 5338

sales@pinnacleballarat.com.au