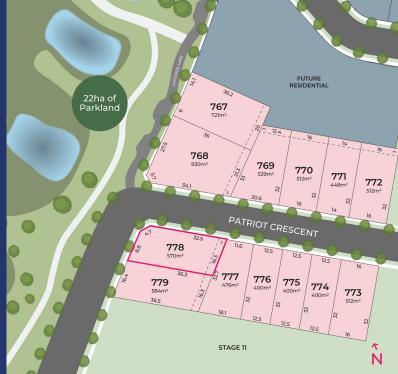

Stage 7B

**LOT 778** 

Frontage 8.8m Lot Size 570m<sup>2</sup>

Depth 36.3m

All measurements in metres. Diagramatic representation only. Refer to Contract of Sale for final details.

03 5342 5338

sales@pinnacleballarat.com.au