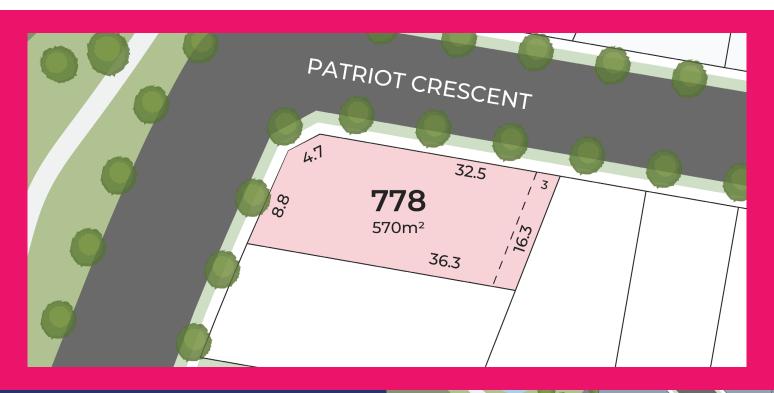

Stage 7B

**LOT 778** 

Frontage 8.8m Lot Size 570m<sup>2</sup>

Depth 36.3m

All measurements in metres. Diagramatic representation only. Refer to Contract of Sale for final details.

03 5342 5338

sales@pinnacleballarat.com.au