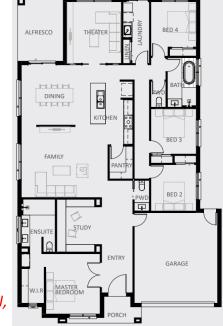

## SHORTRIDGE 28 Lot 769 Patriot Crescent (528m2)

\$737,468

## **PACKAGE LUXURY INCLUSIONS;**

- \* Fixed site costs
- \* Developer and council requirements
- \* 2700mm high ceilings Ground Floor
- \* Stone benchtops throughout, 40mm to kitchen
- \* 25 LED downlights
- \* Remote Opener to garage
- \* Timber laminate and carpet flooring
- \* Waterfall ends to island bench
- \* Tiled Shower Base and Niches
- \* Floor to ceiling tiles to ensuite and bathroom
- \* Evaporative Cooling
- \* Coloured Driveway
- \* Crossover
- \* Alarm
- \* Dishwasher
- \* 1200mm wide front entry door
- \* Double Vanity to ensuite