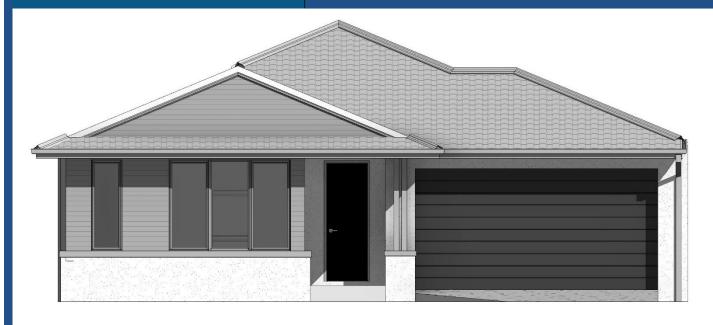

## SHORTRIDGE 28 Lot 769 Patriot Crescent (528m2)

\$737,468

## **PACKAGE LUXURY INCLUSIONS;**

- \* Fixed site costs
- \* Developer and council requirements
- \* 2700mm high ceilings Ground Floor
- \* Stone benchtops throughout, 40mm to kitchen
- \* 25 LED downlights
- \* Remote Opener to garage
- \* Timber laminate and carpet flooring
- \* Waterfall ends to island bench
- \* Tiled Shower Base and Niches
- \* Floor to ceiling tiles to ensuite and bathroom
- \* Evaporative Cooling
- \* Coloured Driveway
- \* Crossover
- \* Alarm
- \* Dishwasher
- \* 1200mm wide front entry door
- \* Double Vanity to ensuite