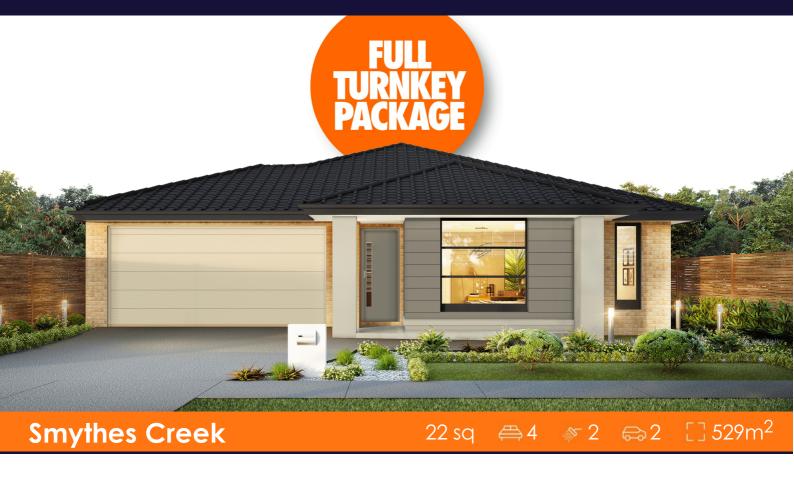

### House & Land Package

Lot 769 Patriot Crescent (Pinnacle), Smythes Creek

# \$644,300 INC FHB-PREMIUM TURNKEY Montville 22sq