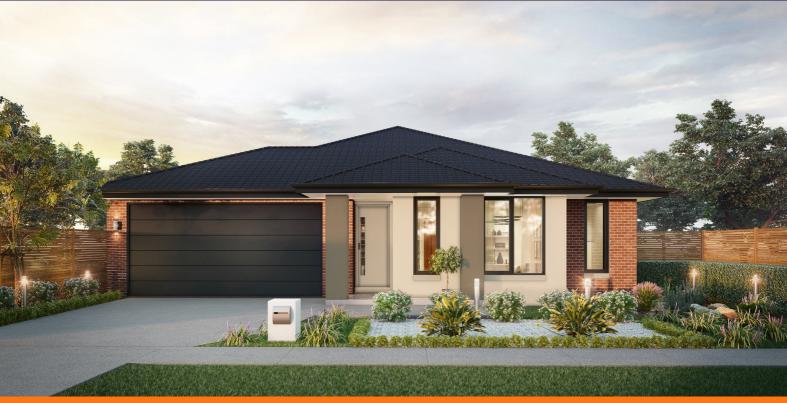

### House & Land Package

Lot 769 Patriot Crescent (Pinnacle), Smythes Creek

# \$653,500 INC FHB-PREMIUM TURNKEY Montville 24sq

OVER \$70K OF PREMIUM INCLUSIONS

- Front & rear landscaping
- Half share fencing & colour-through driveway
- Flooring throughout
- Higher ceilings
- Stone benchtops to kitchen & bathrooms
- LED downlights throughout
- Modern appliances including dishwasher
- Overhead cupboards to kitchen
- Blinds throughout
- 5kW split system cooling
- Ducted heating throughout
- Zero-step tiled shower bases
- Chrome finish double towel rails and toilet roll holders
- Framed mirror or vinyl sliding doors to robes
- Brick infills over all external openings
- Remote control garage
- Window locks & flyscreens to all openable windows
- Clothesline and letter box
- NBN connection
- Multiple facade options