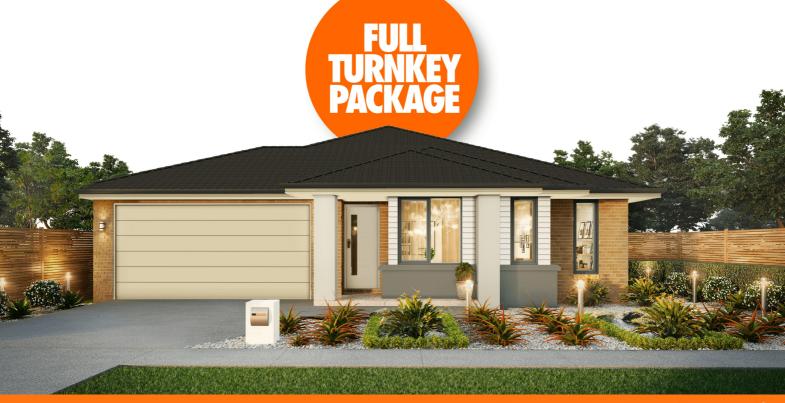

# **H**&**L** Victoria

[] 529m<sup>2</sup>

22 sq

### \$647,800 INC FHB-PREMIUM TURNKEY Penfold 22sq

#### OVER \$70K OF PREMIUM INCLUSIONS

- Front & rear landscaping
- Half share fencing & colour-through driveway
- Flooring throughout
- Higher ceilings
- Stone benchtops to kitchen & bathrooms
- LED downlights throughout
- Modern appliances including dishwasher
- Overhead cupboards to kitchen
- Blinds throughout
- 5kW split system cooling
- Ducted heating throughout
- Zero-step tiled shower bases
- Chrome finish double towel rails and toilet roll holders
- Framed mirror or vinyl sliding doors to robes
- Brick infills over all external openings
- Remote control garage
- Window locks & flyscreens to all openable windows
- Clothesline and letter box
- NBN connection
- Multiple facade options