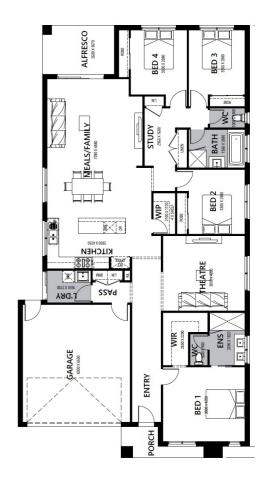

## \$666,200 INC FHB-PREMIUM TURNKEY Vermont 25sq

OVER \$70K OF PREMIUM INCLUSIONS

- Front & rear landscaping
- Half share fencing & colour-through driveway
- Flooring throughout
- Higher ceilings
- Stone benchtops to kitchen & bathrooms
- LED downlights throughout
- Modern appliances including dishwasher
- Overhead cupboards to kitchen
- Blinds throughout
- 5kW split system cooling
- Ducted heating throughout
- Zero-step tiled shower bases
- Chrome finish double towel rails and toilet roll holders
- Framed mirror or vinyl sliding doors to robes
- Brick infills over all external openings
- Remote control garage
- Window locks & flyscreens to all openable windows
- Clothesline and letter box
- NBN connection
- Multiple facade options