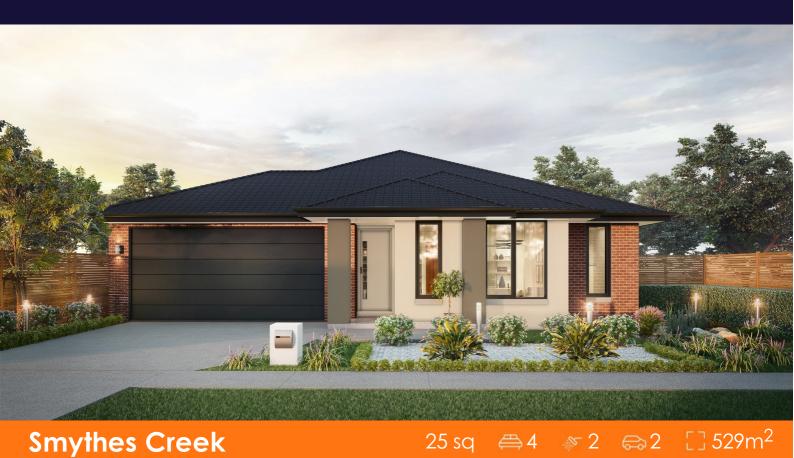

**House & Land Package** 

Lot 769 Patriot Crescent (Pinnacle), Smythes Creek

## \$666,200 INC FHB-PREMIUM TURNKEY Vermont 25sq

OVER \$70K OF PREMIUM INCLUSIONS

- Front & rear landscaping
- Half share fencing & colour-through driveway
- Flooring throughout
- Higher ceilings
- Stone benchtops to kitchen & bathrooms
- LED downlights throughout
- Modern appliances including dishwasher
- Overhead cupboards to kitchen
- Blinds throughout
- 5kW split system cooling
- Ducted heating throughout
- Zero-step tiled shower bases
- Chrome finish double towel rails and toilet roll holders
- Framed mirror or vinyl sliding doors to robes
- Brick infills over all external openings
- Remote control garage
- Window locks & flyscreens to all openable windows
- Clothesline and letter box
- NBN connection
- Multiple facade options