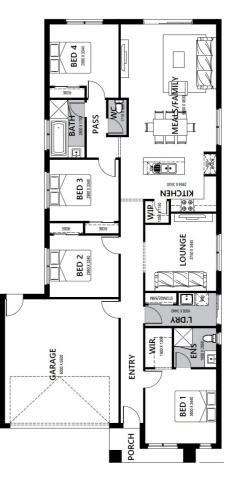

### \$633,500 INC FHB-PREMIUM **TURNKEY Willow 20sq**

#### **OVER \$70K OF PREMIUM INCLUSIONS**

- Front & rear landscaping
- Half share fencing & colour-through driveway
- Flooring throughout
- Higher ceilings
- Stone benchtops to kitchen & bathrooms
- LED downlights throughout
- Modern appliances including dishwasher
- Overhead cupboards to kitchen
- Blinds throughout
- 5kW split system cooling
- Ducted heating throughout
- Zero-step tiled shower bases
- Chrome finish double towel rails and toilet roll holders
- Framed mirror or vinyl sliding doors to robes
- Brick infills over all external openings
- Remote control garage
- Window locks & flyscreens to all openable windows
- Clothesline and letter box
- NBN connection
- Multiple facade options