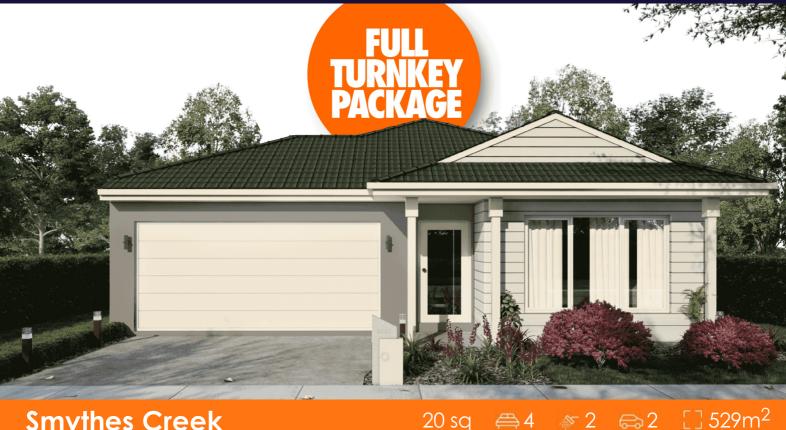

### **Smythes Creek**

#### House & Land Package

Lot 769 Patriot Crescent (Pinnacle), Smythes Creek

### \$633,500 INC FHB-PREMIUM **TURNKEY Willow 20sq**

#### **OVER \$70K OF PREMIUM INCLUSIONS**

- Front & rear landscaping
- Half share fencing & colour-through driveway
- Flooring throughout
- Higher ceilings
- Stone benchtops to kitchen & bathrooms
- LED downlights throughout
- Modern appliances including dishwasher
- Overhead cupboards to kitchen
- Blinds throughout
- 5kW split system cooling
- Ducted heating throughout
- Zero-step tiled shower bases
- Chrome finish double towel rails and toilet roll holders
- Framed mirror or vinyl sliding doors to robes
- Brick infills over all external openings
- Remote control garage
- Window locks & flyscreens to all openable windows
- Clothesline and letter box
- NBN connection
- Multiple facade options