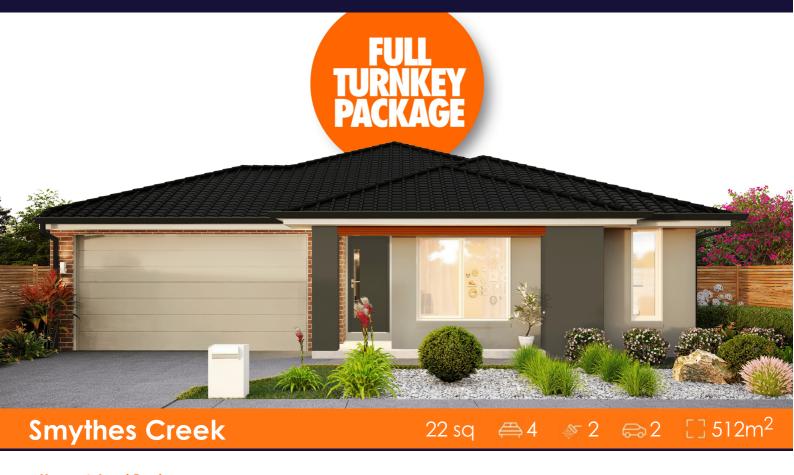

## House & Land Package

Lot 772 Patriot Crescent (Pinnacle), Smythes Creek

## \$644,600 INC FHB-PREMIUM TURNKEY Montville 22sq

OVER \$70K OF PREMIUM INCLUSIONS

- Front & rear landscaping
- Half share fencing & colour-through driveway
- Flooring throughout
- Higher ceilings
- Stone benchtops to kitchen & bathrooms
- LED downlights throughout
- Modern appliances including dishwasher
- Overhead cupboards to kitchen
- Blinds throughout
- 5kW split system cooling
- Ducted heating throughout
- Zero-step tiled shower bases
- Chrome finish double towel rails and toilet roll holders
- Framed mirror or vinyl sliding doors to robes
- Brick infills over all external openings
- Remote control garage
- Window locks & flyscreens to all openable windows
- Clothesline and letter box
- NBN connection
- Multiple facade options