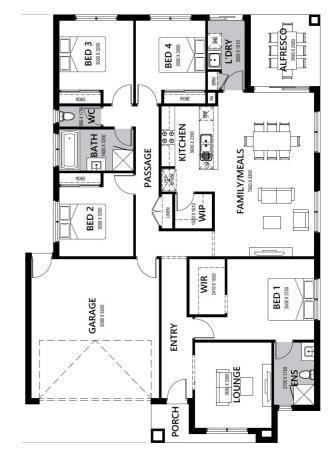

## House & Land Package

Lot 772 Patriot Crescent (Pinnacle), Smythes Creek

## \$644,600 INC FHB-PREMIUM TURNKEY Montville 22sq

OVER \$70K OF PREMIUM INCLUSIONS

- Front & rear landscaping
- Half share fencing & colour-through driveway
- Flooring throughout
- Higher ceilings
- Stone benchtops to kitchen & bathrooms
- LED downlights throughout
- Modern appliances including dishwasher
- Overhead cupboards to kitchen
- Blinds throughout
- 5kW split system cooling
- Ducted heating throughout
- Zero-step tiled shower bases
- Chrome finish double towel rails and toilet roll holders
- Framed mirror or vinyl sliding doors to robes
- Brick infills over all external openings
- Remote control garage
- Window locks & flyscreens to all openable windows
- Clothesline and letter box
- NBN connection
- Multiple facade options