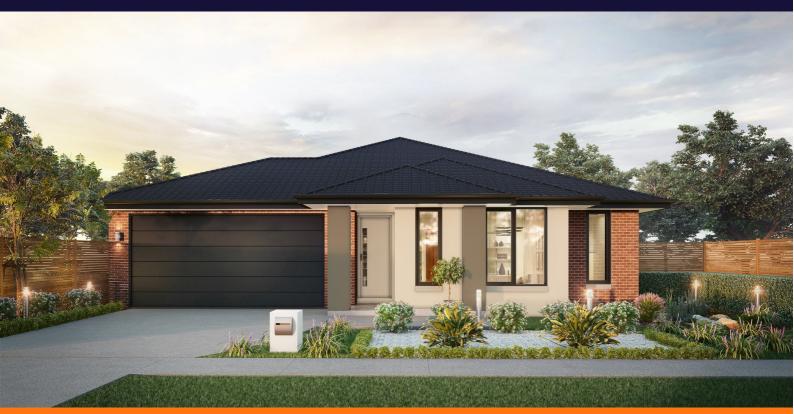

### \$653,800 INC FHB-PREMIUM TURNKEY Montville 24sq

#### OVER \$70K OF PREMIUM INCLUSIONS

- Front & rear landscaping
- Half share fencing & colour-through driveway
- Flooring throughout
- Higher ceilings
- Stone benchtops to kitchen & bathrooms
- LED downlights throughout
- Modern appliances including dishwasher
- Overhead cupboards to kitchen
- Blinds throughout
- 5kW split system cooling
- Ducted heating throughout
- Zero-step tiled shower bases
- Chrome finish double towel rails and toilet roll holders
- Framed mirror or vinyl sliding doors to robes
- Brick infills over all external openings
- Remote control garage
- Window locks & flyscreens to all openable windows
- Clothesline and letter box
- NBN connection
- Multiple facade options