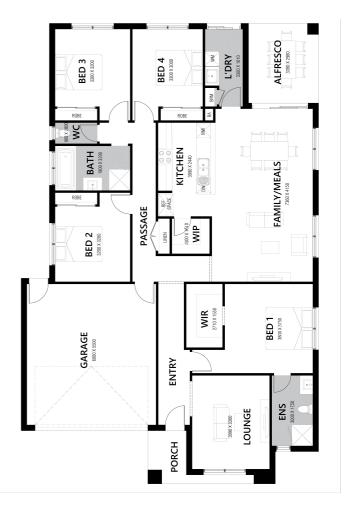

### \$653,800 INC FHB-PREMIUM TURNKEY Montville 24sq

#### OVER \$70K OF PREMIUM INCLUSIONS

- Front & rear landscaping
- Half share fencing & colour-through driveway
- Flooring throughout
- Higher ceilings
- Stone benchtops to kitchen & bathrooms
- LED downlights throughout
- Modern appliances including dishwasher
- Overhead cupboards to kitchen
- Blinds throughout
- 5kW split system cooling
- Ducted heating throughout
- Zero-step tiled shower bases
- Chrome finish double towel rails and toilet roll holders
- Framed mirror or vinyl sliding doors to robes
- Brick infills over all external openings
- Remote control garage
- Window locks & flyscreens to all openable windows
- Clothesline and letter box
- NBN connection
- Multiple facade options