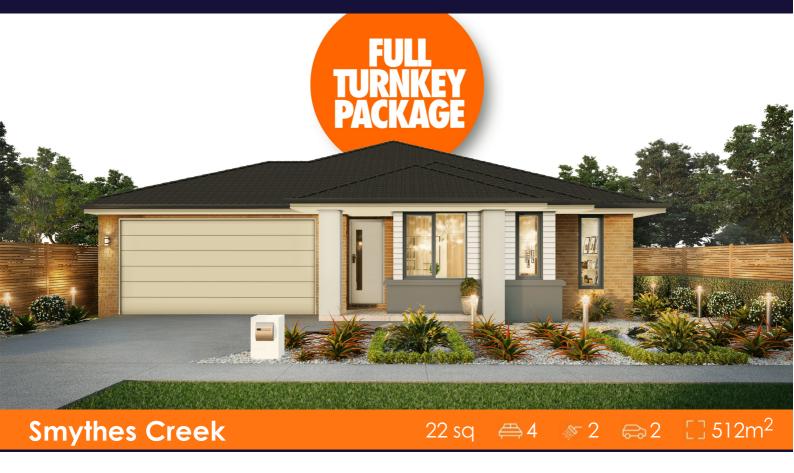

## House & Land Package

Lot 772 Patriot Crescent (Pinnacle), Smythes Creek

## \$648,100 INC FHB-PREMIUM TURNKEY Penfold 22sq

OVER \$70K OF PREMIUM INCLUSIONS

- Front & rear landscaping
- Half share fencing & colour-through driveway
- Flooring throughout
- Higher ceilings
- Stone benchtops to kitchen & bathrooms
- LED downlights throughout
- Modern appliances including dishwasher
- Overhead cupboards to kitchen
- Blinds throughout
- 5kW split system cooling
- Ducted heating throughout
- Zero-step tiled shower bases
- Chrome finish double towel rails and toilet roll holders
- Framed mirror or vinyl sliding doors to robes
- Brick infills over all external openings
- Remote control garage
- Window locks & flyscreens to all openable windows
- Clothesline and letter box
- NBN connection
- Multiple facade options