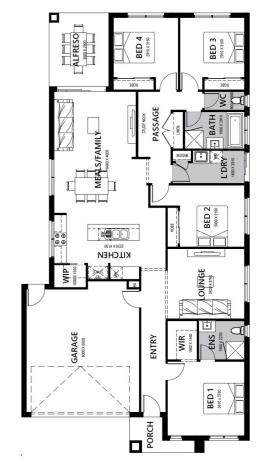

## \$648,100 INC FHB-PREMIUM TURNKEY Penfold 22sq

OVER \$70K OF PREMIUM INCLUSIONS

- Front & rear landscaping
- Half share fencing & colour-through driveway
- Flooring throughout
- Higher ceilings
- Stone benchtops to kitchen & bathrooms
- LED downlights throughout
- Modern appliances including dishwasher
- Overhead cupboards to kitchen
- Blinds throughout
- 5kW split system cooling
- Ducted heating throughout
- Zero-step tiled shower bases
- Chrome finish double towel rails and toilet roll holders
- Framed mirror or vinyl sliding doors to robes
- Brick infills over all external openings
- Remote control garage
- Window locks & flyscreens to all openable windows
- Clothesline and letter box
- NBN connection
- Multiple facade options