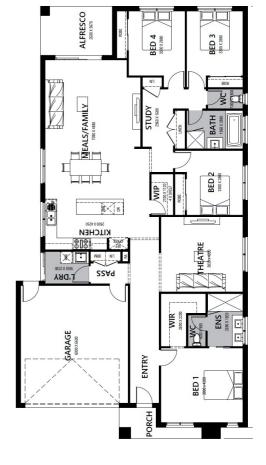

### House & Land Package

Lot 772 Patriot Crescent (Pinnacle), Smythes Creek

### \$666,600 INC FHB-PREMIUM TURNKEY Vermont 25sq

#### OVER \$70K OF PREMIUM INCLUSIONS

- Front & rear landscaping
- Half share fencing & colour-through driveway
- Flooring throughout
- Higher ceilings
- Stone benchtops to kitchen & bathrooms
- LED downlights throughout
- Modern appliances including dishwasher
- Overhead cupboards to kitchen
- Blinds throughout
- 5kW split system cooling
- Ducted heating throughout
- Zero-step tiled shower bases
- Chrome finish double towel rails and toilet roll holders
- Framed mirror or vinyl sliding doors to robes
- Brick infills over all external openings
- Remote control garage
- Window locks & flyscreens to all openable windows
- Clothesline and letter box
- NBN connection
- Multiple facade options