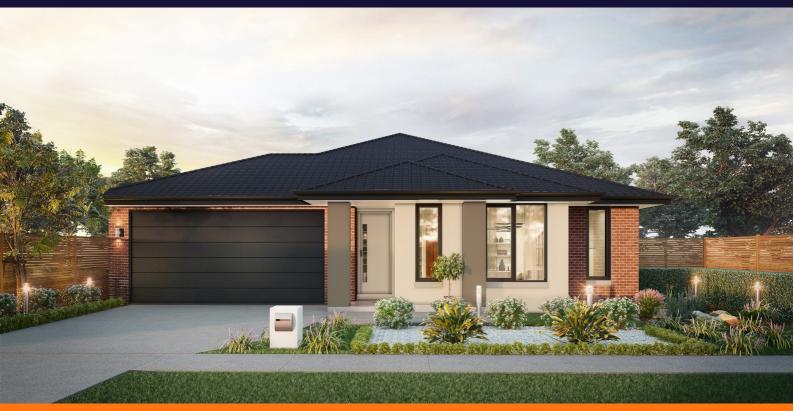

### House & Land Package

Lot 772 Patriot Crescent (Pinnacle), Smythes Creek

### \$666,600 INC FHB-PREMIUM TURNKEY Vermont 25sq

#### OVER \$70K OF PREMIUM INCLUSIONS

- Front & rear landscaping
- Half share fencing & colour-through driveway
- Flooring throughout
- Higher ceilings
- Stone benchtops to kitchen & bathrooms
- LED downlights throughout
- Modern appliances including dishwasher
- Overhead cupboards to kitchen
- Blinds throughout
- 5kW split system cooling
- Ducted heating throughout
- Zero-step tiled shower bases
- Chrome finish double towel rails and toilet roll holders
- Framed mirror or vinyl sliding doors to robes
- Brick infills over all external openings
- Remote control garage
- Window locks & flyscreens to all openable windows
- Clothesline and letter box
- NBN connection
- Multiple facade options