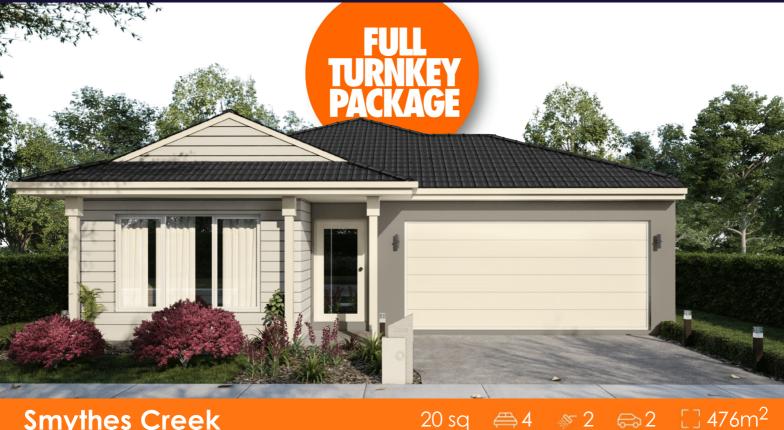

### **Smythes Creek**

### \$613,000 INC FHB-PREMIUM **TURNKEY Caulfield 20sq**

#### **OVER \$70K OF PREMIUM INCLUSIONS**

- Front & rear landscaping
- Half share fencing & colour-through driveway
- Flooring throughout
- Higher ceilings
- Stone benchtops to kitchen & bathrooms
- LED downlights throughout
- Modern appliances including dishwasher
- Overhead cupboards to kitchen
- Blinds throughout
- 5kW split system cooling
- Ducted heating throughout
- Zero-step tiled shower bases
- Chrome finish double towel rails and toilet roll holders
- Framed mirror or vinyl sliding doors to robes
- Brick infills over all external openings
- Remote control garage
- Window locks & flyscreens to all openable windows
- Clothesline and letter box
- NBN connection
- Multiple facade options