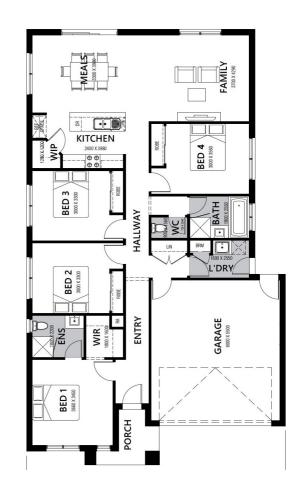

### \$613,000 INC FHB-PREMIUM **TURNKEY Caulfield 20sq**

#### **OVER \$70K OF PREMIUM INCLUSIONS**

- Front & rear landscaping
- Half share fencing & colour-through driveway
- Flooring throughout
- Higher ceilings
- Stone benchtops to kitchen & bathrooms
- LED downlights throughout
- Modern appliances including dishwasher
- Overhead cupboards to kitchen
- Blinds throughout
- 5kW split system cooling
- Ducted heating throughout
- Zero-step tiled shower bases
- Chrome finish double towel rails and toilet roll holders
- Framed mirror or vinyl sliding doors to robes
- Brick infills over all external openings
- Remote control garage
- Window locks & flyscreens to all openable windows
- Clothesline and letter box
- NBN connection
- Multiple facade options