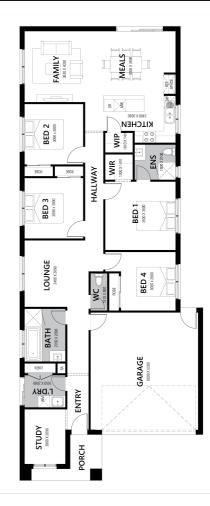

### \$621,000 INC FHB-PREMIUM **TURNKEY Fraser 20sq**

#### **OVER \$70K OF PREMIUM INCLUSIONS**

- Front & rear landscaping
- Half share fencing & colour-through driveway
- Flooring throughout
- Higher ceilings
- Stone benchtops to kitchen & bathrooms
- LED downlights throughout
- Modern appliances including dishwasher
- Overhead cupboards to kitchen
- Blinds throughout
- 5kW split system cooling
- Ducted heating throughout
- Zero-step tiled shower bases
- Chrome finish double towel rails and toilet roll holders
- Framed mirror or vinyl sliding doors to robes
- Brick infills over all external openings
- Remote control garage
- Window locks & flyscreens to all openable windows
- Clothesline and letter box
- NBN connection
- Multiple facade options